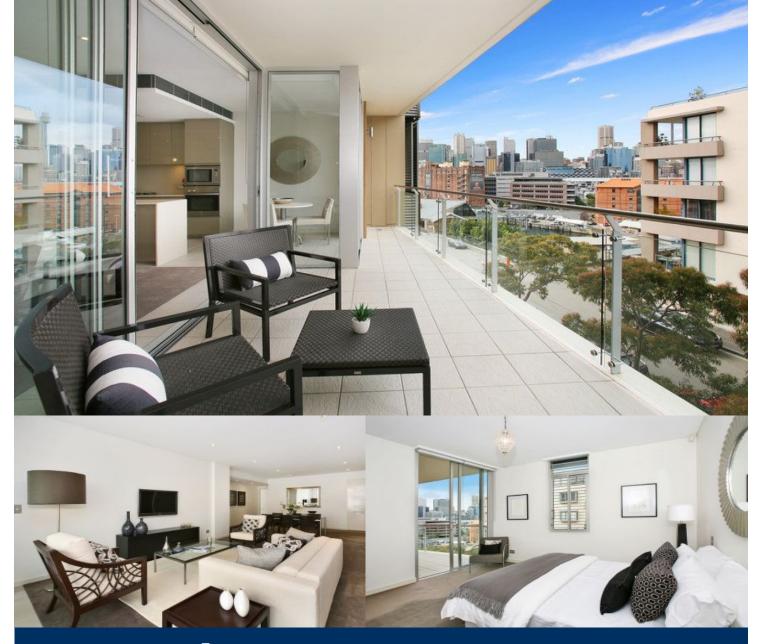

# morton.

This elegant unfurnished three bedroom apartment, positioned enviably on the northern Pyrmont peninsula, is in an elevated cul-de-sac location. The tightly held Promontory Apartments, surrounded by waterfront parkland, boasts a private harbour outlook plus luxurious contemporary fit-out's fusing top-of-the-line finishes with inspirational design.

Features consist of:

- Views of the city skyline
- Spacious living and dining
- Entertainer's balcony with the city as your backdrop
- Sleek kitchen with Miele stainless steel appliances
- Master bedroom with en suite and walk-in-robe
- Double sized bedrooms with built-ins
- Ducted reverse-cycle air-conditioning
- Secure building entry, security alarm and lift access
- Two car tandem parking plus storage
- Resort style facilities include indoor heated pool, gym and sauna