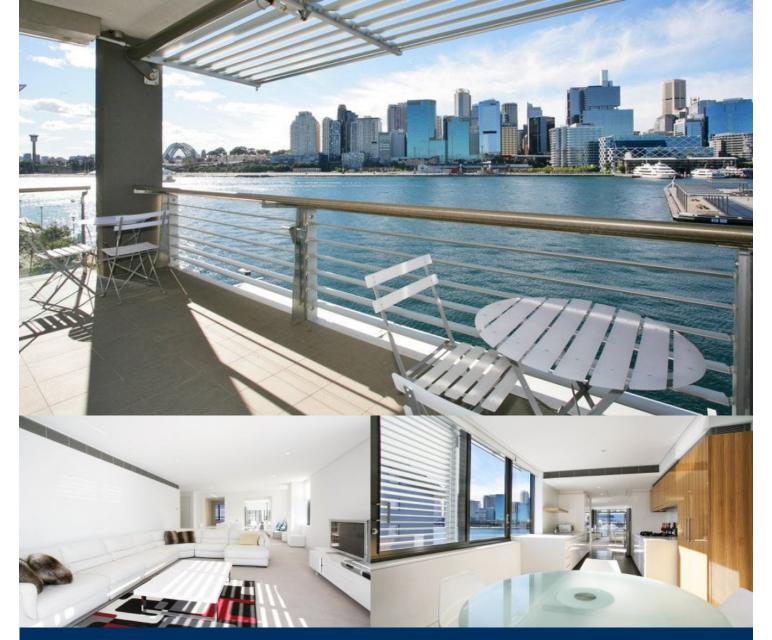

## Morton RE

rentals@morton.com.au

"Saunders Wharf". A stunning boutique building on the harbour's edge. Located on the northern 3rd level corner this large fully furnished apartment is literally meter's from the harbour's edge & offers great city & Harbour bridge views.

Design focus on large flowing open plan spaces & natural light. Unrivalled standards of finish throughout this ultra sleek property.

Lounge / dining with 2.7 meter ceilings opens to private balcony with the harbour as your backdrop. Automatic balcony louvre screens allow all year round indoor / outdoor entertaining.

Spacious master bedroom with views, walk through wardrobes & ensuite with separate shower recess & bathtub. Second & third bedrooms also with built-ins.

State of the art kitchen with ample stone benchtops, Miele appliances & separate breakfast area.