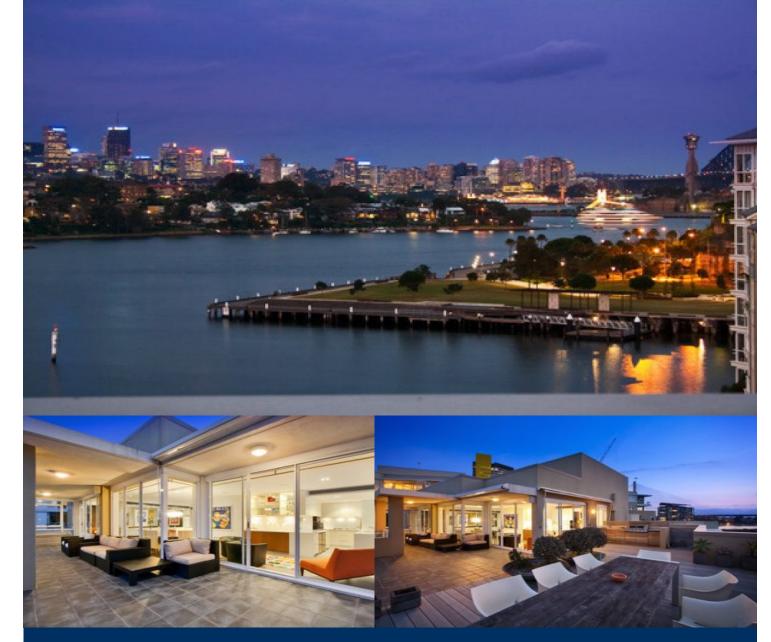

morton.

**PYRMONT** 805/32 Refinery Drive

A unique and rare opportunity to enjoy resort-style living at its best in this superb 245 sqm waterfront Penthouse, only metres from Sydney Harbour. The apartment offers expansive 270 degree views spanning Sydney Harbour and Blackwattle Bay, in one of the most sought after addresses at Jacksons Landing.

#### Features include:

- 3 bedrooms with built-ins (master with walk-in robe)
- 2 spacious bathrooms (master ensuite with double basins)
- Internal laundry with dryer
- Deluxe designer kitchen with state of the art appliances
- Large entertainers terrace with outdoor kitchen and built-in BBQ
- Storage/wine cellar with 600+ bottle capacity
- Reverse cycle, zoned air conditioning throughout
- Secure double lock up garage, visitor parking and bicycle storage
- World class facilities including 2 Swimming Pools, Spa, Gym