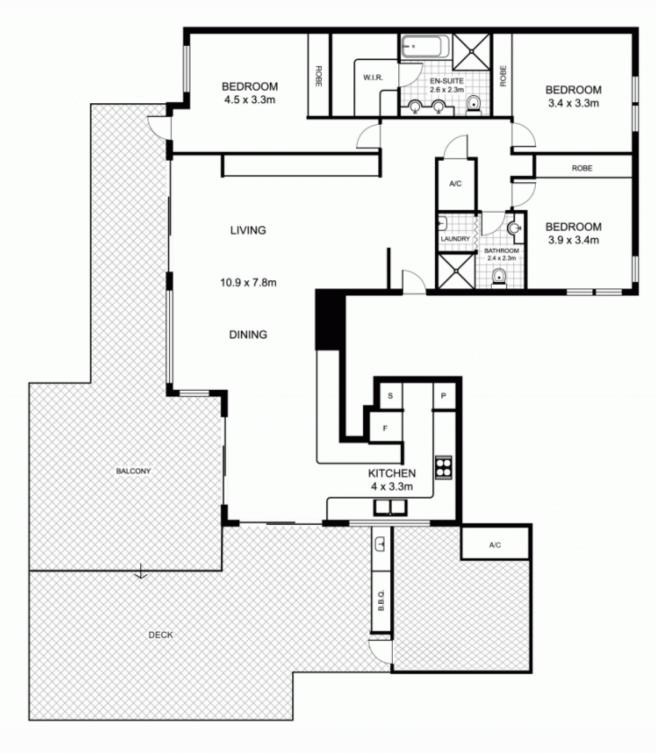

# 805/32 Refinery Drive, PYRMONT

This floor plan is intended as a guide only. Layout dimensions are approximate only. No representations or warranties of any nature whatsoever are given or intended. Any person using this information should rely on their own enquiries