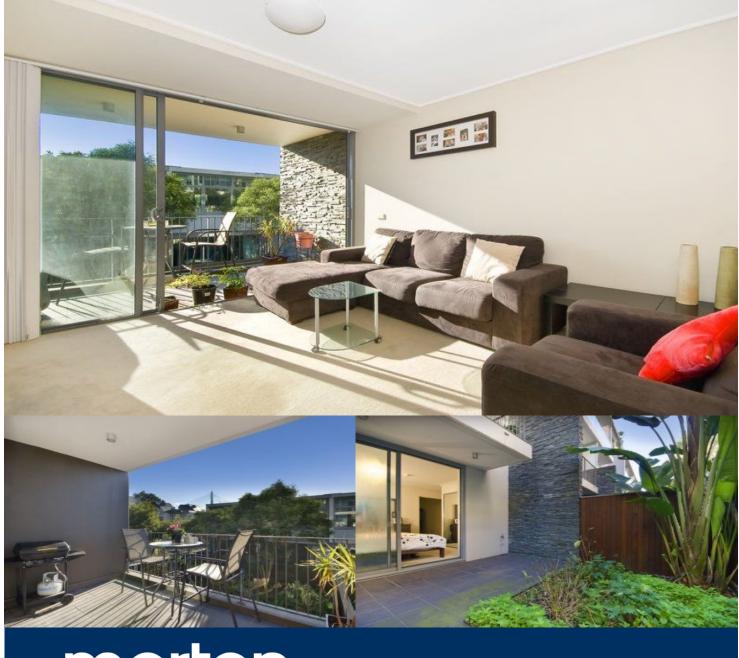

morton.

**GLEBE** 139/14 Griffin Place

This luxuriously appointed executive apartment is situated in the sought after Glebe waterfront precinct. Set in a quiet cul-de-sac this apartment, with an open plan layout that is both bright and spacious, is perfect for an executive single or couple alike.

- Generous sized open plan living
- Set over two stories with ample storage
- Private courtyard and balcony
- Gourmet kitchen with stainless steel Smeg appliances
- Modern bathroom, internal laundry and air conditioning
- Security parking and building with video intercom