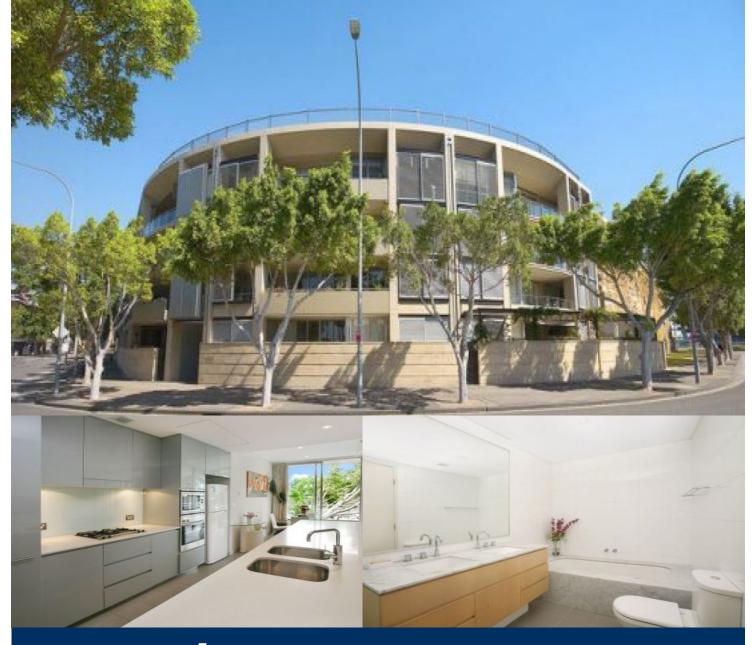

morton.

**PYRMONT** 11 Pirrama Road

Located on the northen point of Pyrmont this open plan contemporary apartment has expansive views from North Sydney to the Harbour bridge across the city skyline. Situated in the award winning development 'The Promontory' by Mirvac, this harbourside residence feels more like a house than an apartment. With its generous living space on offer.

- Spacious light filled lounge and dining onto entertainers balcony.
- Superb kitchen with Miele stainless steel appliances.
- Large master bedroom with designer ensuite.
- Equally spacious 2nd & 3rd bedrooms with built-ins.
- Reverse cycle air conditioning throughout.
- Modern bathrooms with separate bathtub and large shower recess.
- Facilities include pool, gym & sauna.
- Full security building.
- Under cover secure parking for 2 cars.
- 2 minute walk to city transport or 20 minute walk to the city.