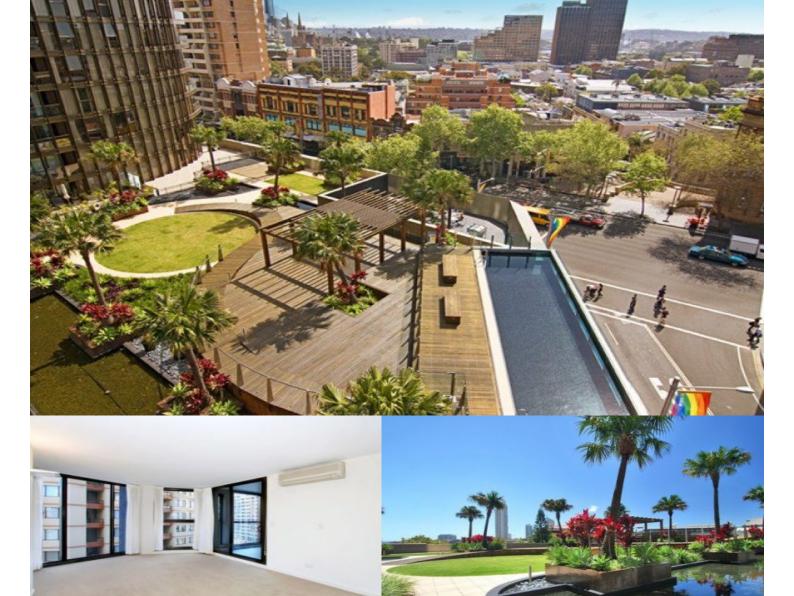

**HILLS** SURRY HILLS

Situated in the architecturally designed Monument building presents this contemporary one bedroom plus study apartment. Convenience and luxury rolled into one, this is a great opportunity for the CBD professional.

- Open plan living with floor to ceiling glass
- Balcony with access from both living and bedroom
- Fully equipped kitchen with CaesarStone benchtops
- Miele stainless steel appliances with dishwasher and ample
- Large master bedroom with built-ins, separate study
- Reverse cycle air conditioning, video intercom security
- Resort style facilities include concierge, outdoor pool, gym and tranquil gardens