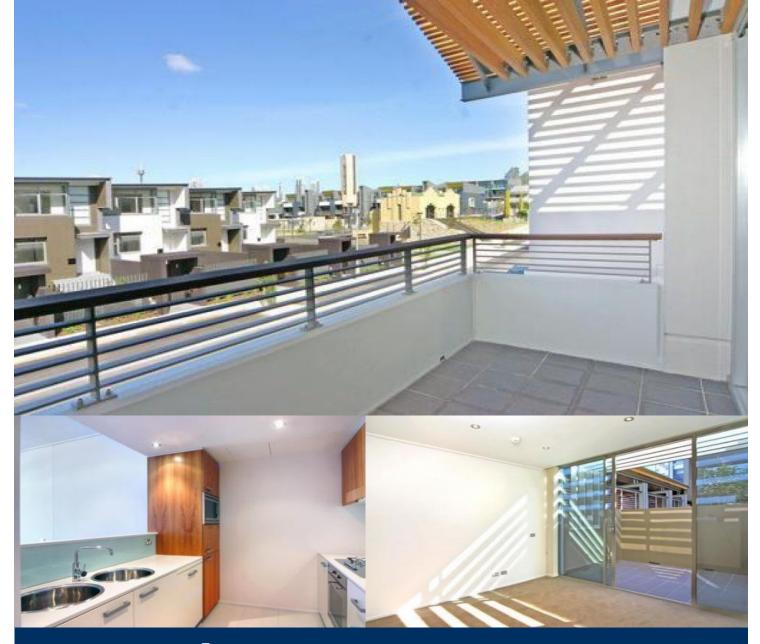

Features consist of:

- Large balcony with views of the landscaped development
- Kitchen features stainless steel appliances
- Bedrooms located on separate levels feature built-ins
- Top bedroom with balcony, lower bedroom with courtyard
- Modern bathrooms located on each level
- Additional open study area
- Reverse cycle air-conditioning
- Internal laundry
- Secure under cover parking