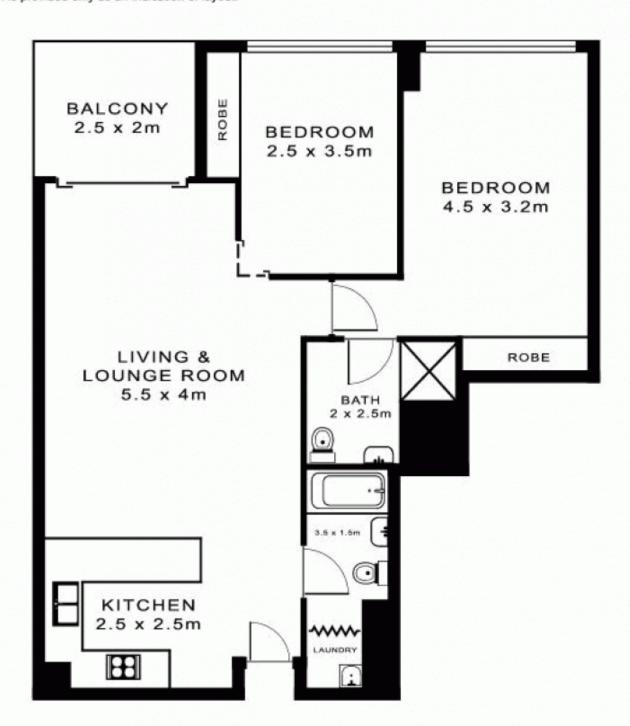

# 83/209 Harris St, PYRMONT

\* note all measurements are approximate only. Plan is provided only as an indication of layout.