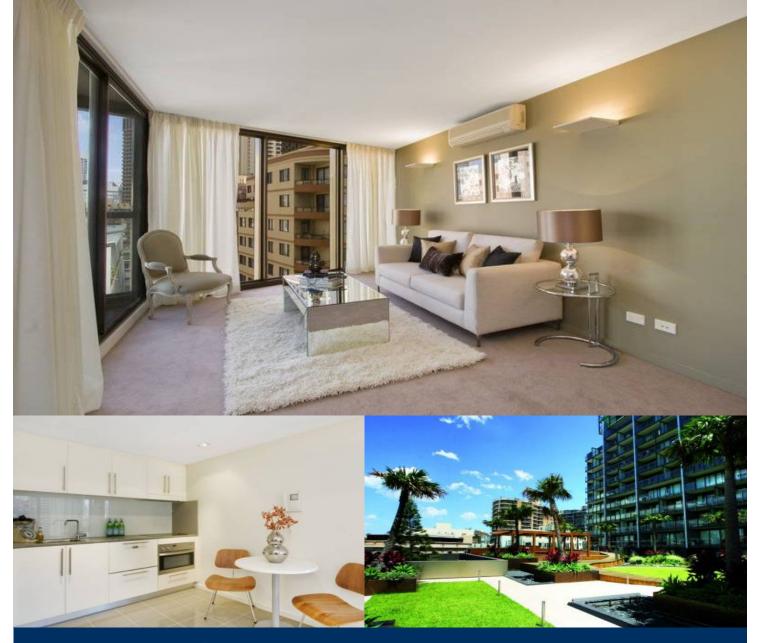

In a vibrant, sought-after location, this one bedroom apartment in the 'Monument' has great natural light and top-end fittings. Offering the best of inner city living, it's set amid an array of buzzing shops and cafes just moments from Hyde Park and the CBD.

- Floor-to-ceiling windows opening to balcony
- Kitchen with Miele gas stove and dishwasher
- Carpeted bedroom with built-in wardrobes
- Designer bathroom
- Internal laundry with dryer
- Reverse cycle air conditioning