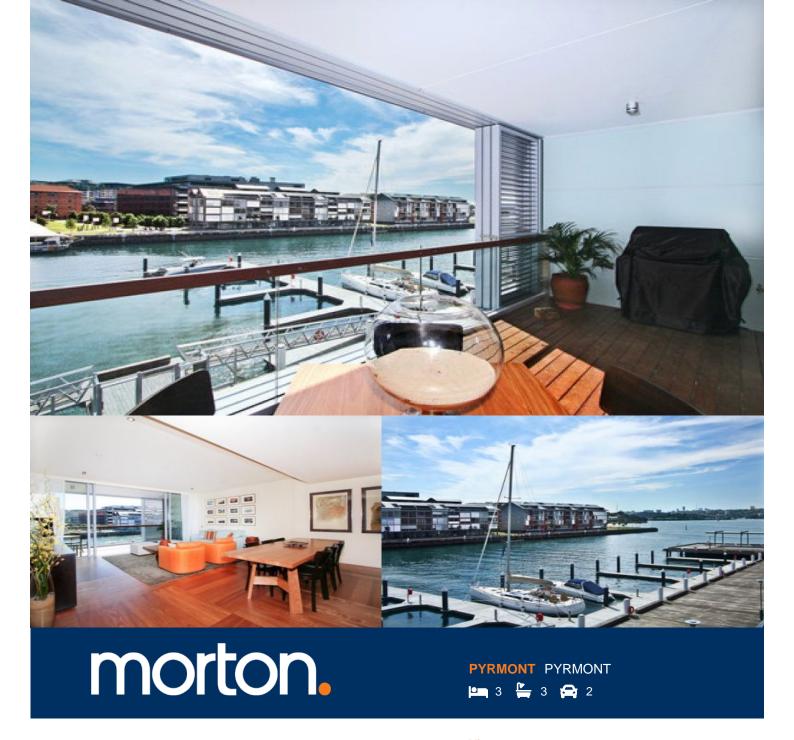

Nestled on the edge of Sydney Harbour this fully furnished designer apartment will redefine your notion of relaxed but sophisticated city living. This prestigious address takes in uninterrupted views of the Harbour. This brand new complete refurbishment incorporates leading edge design, superb inclusions & an ambience of space & luxury.

Brand new furnishings and European appliances and decor throughout have been thoughtfully designed and placed by a professional interior designer.

Items include original artworks, state of the art flat screen T.V., blackbutt timber furniture pieces, the finest cotton linen and out door setting.

This exceptionally spacious layout spans from east to west offering alternative aspect and cross ventillation.

Sun drenched open plan lounge / dining with high ceilings and blackbutt timber floors opens to large balcony complete with