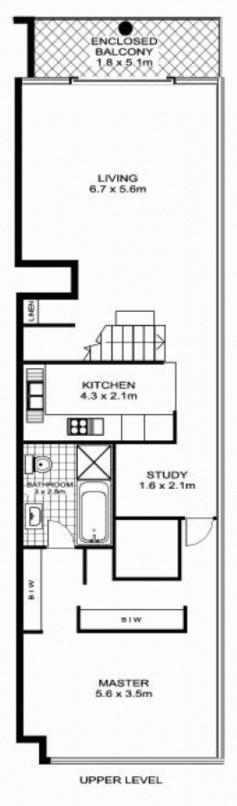

## 1501/20 Pelican St, DARLINGHURST

SCALE 1m

<sup>\*</sup> note all measurements are approximate only. Plan is provided only as an indication of layout.