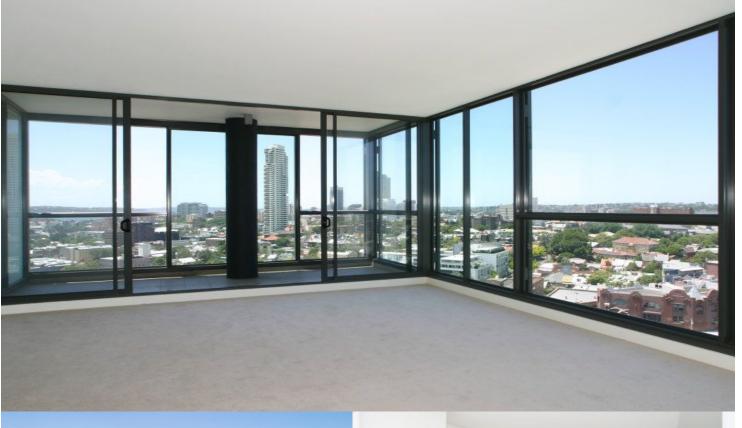

One of Monuments finest apartments, this stunning 200sqm two level penthouse occupies the north-east corner of the building and enjoys sweeping harbour views of the city skyline, Opera House, across to the eastern suburbs and Botany Bay through floor to ceiling windows.

- Spacious open plan living/dining with high ceilings
- Stylish designer kitchen with Miele appliances
- Opens to large winter garden/balcony
- Vast master bedroom with walk-in robe and en-suite
- Adjacent study area
- Second and third bedrooms also feature harbour views,