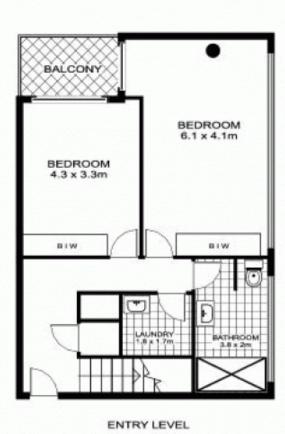

## 1501/20 Pelican St, DARLINGHURST

SCALE 1m

<sup>\*</sup> note all measurements are approximate only. Plan is provided only as an indication of layout.