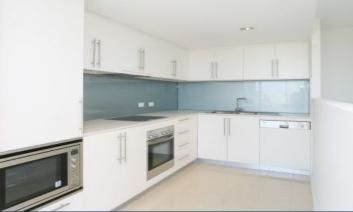

- Spacious open plan living/dining with high ceilings
- Stylish designer kitchen with Miele appliances
- Opens to large winter garden/balcony
- Vast master bedroom with walk-in robe and en-suite
- Adjacent study area
- Second and third bedrooms also feature harbour views,