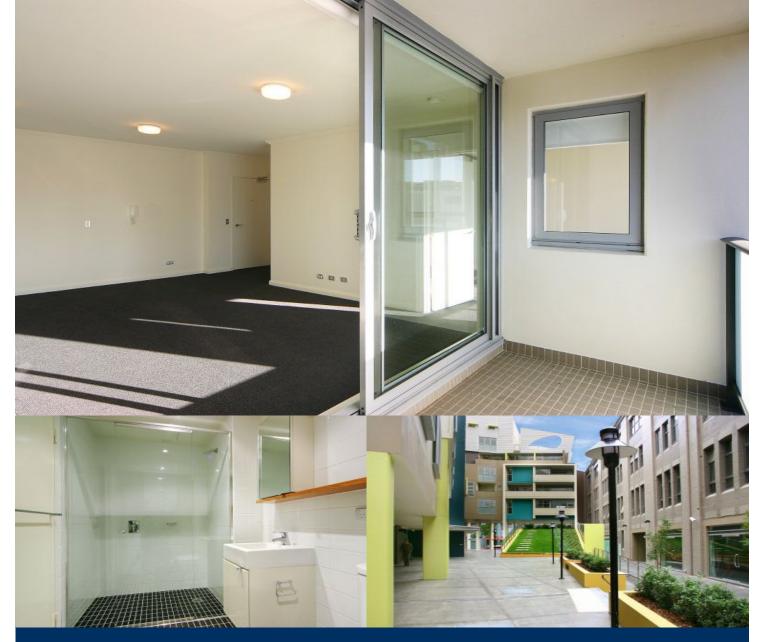

morton.

**ULTIMO** 215/ 16\* Smail Street

**▶** 1 **▶** 

Spacious open plan living area with high ceilings, opening onto large balcony providing plenty of room for outdoor dining/entertaining.

- European style kitchen includes gas stainless steel appliances, stone bench top, ample cupboard space, and dishwasher
- Apartment has a separate media area/study, perfect for a home office or university study
- Modern bathroom with rimless glass shower recess & designer basin & vanity
- Internal hideaway laundry with dryer
- Full security intercom access & building with lift access
- Common rooftop terrace & B.B.Q area