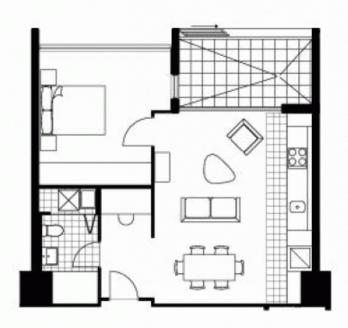

morton.

**ULTIMO** 215/ 16\* Smail Street

**▶** 1 **▶** 

Spacious open plan living area with high ceilings, opening onto large balcony providing plenty of room for outdoor dining/entertaining.

- European style kitchen includes gas stainless steel appliances, stone bench top, ample cupboard space, and dishwasher
- Apartment has a separate media area/study, perfect for a home office or university study
- Modern bathroom with rimless glass shower recess & designer basin & vanity
- Internal hideaway laundry with dryer
- Full security intercom access & building with lift access
- Common rooftop terrace & B.B.Q area

## fusion

22-36 mountain street, broadway phone 1300 88 99 79 multiplex mountain street pty ltd

level 2

2.15

The information and illustrations shown here are indicative only and are subject to change. The wandors, companies related to the vendors and their agents do not warrant the accuracy of the information and do not accept any liability for any error or discrepancy in their information. The displayed information and illustrations will not form part of any contract of sale. Interested