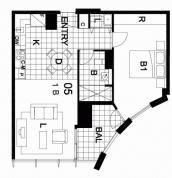

morton.

**DARLINGHURST** 605/20 Pelican Street

West facing one bedroom apartment located on the sixth floor of the sought after Monument Building.

- Open plan modern kitchen with dishwasher
- Reverse cycle air conditioning
- Built-in wardrobe in the bedroom
- Floor to ceiling windows throughout to maximise light
- Internal laundry with dryer
- Stylish modern bathroom
- Security building with intercom access
- Resort style facilities include swimming pool, gym and concierge