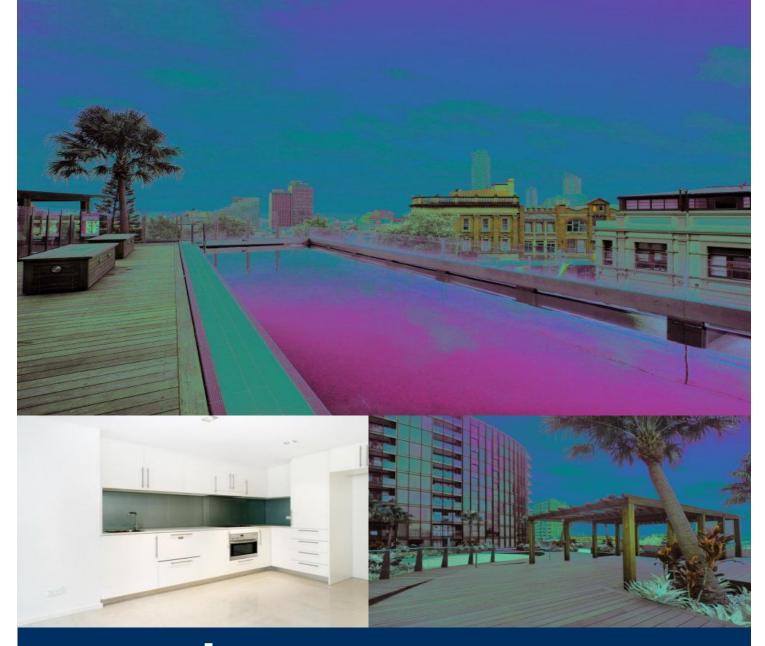

morton.

**DARLINGHURST** 605/20 Pelican Street

West facing one bedroom apartment located on the sixth floor of the sought after Monument Building.

- Open plan modern kitchen with dishwasher
- Reverse cycle air conditioning
- Built-in wardrobe in the bedroom
- Floor to ceiling windows throughout to maximise light
- Internal laundry with dryer
- Stylish modern bathroom
- Security building with intercom access
- Resort style facilities include swimming pool, gym and concierge