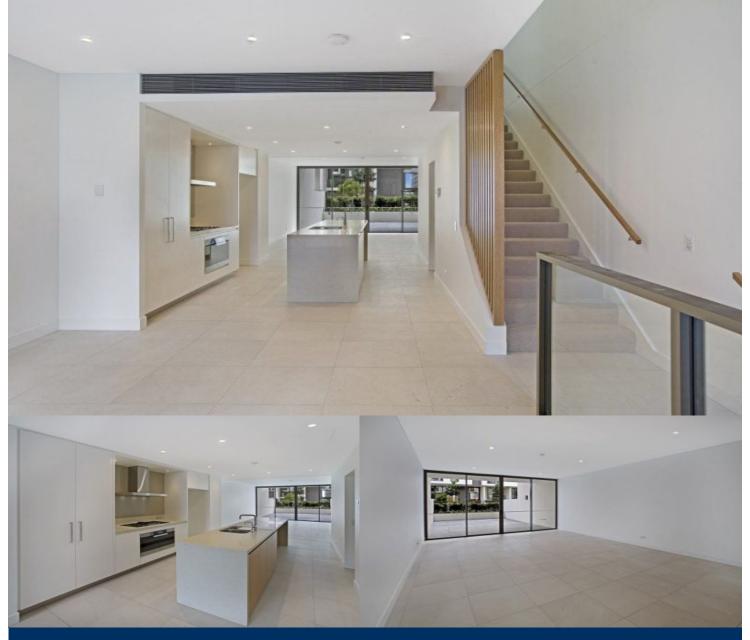

Located in the new Harold Park development this spacious 3 bedroom terrace offers superb contemporary finishes throughout with a design focused on natural light, expansive open plan living spaces and convenience.

- Generous and versatile open plan living areas
- Stylish gourmet kitchen, with quality European appliances
- Large well lit rear courtyard, perfect for entertaining
- Master bedroom with walk in robe, private balcony and ensuite
- Second and third bedrooms each with balcony access and
- Main bathroom superbly appointed with sleek finishes