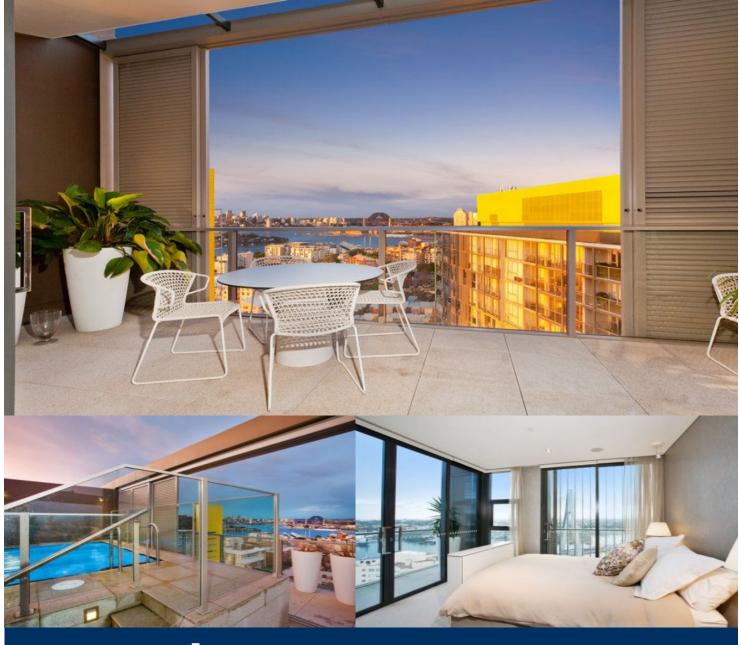

morton.

Pyrmont 19D/5 Tambua Street

Rarely is it possible to find an apartment that offers the best location, the finest finishes and stunning contemporary furnishings. One of only four penthouses occupying the top two levels, this brand new apartment has undergone a remarkable interior fit out by a renowned designer.

Expansive 270 degree views are enjoyed across Sydney Harbour, the city, Harbour Bridge and Blackwattle Bay. An internal lift from the living area takes you to your own rooftop/sky garden with heated pool and direct views to the Harbour Bridge. A large outdoor terrace - ideal for entertaining - with built-in BBQ, fridge, bench space and surround sound.

- Open plan lounge & dining with fireplace and wall mounted  $\mathsf{TV}$
- Opens to huge balcony with expansive harbour / city views
- Master bedroom with walk-in wardrobes and stunning ensuite
- Equally spacious 2nd and 3rd beds with built-ins and balconies