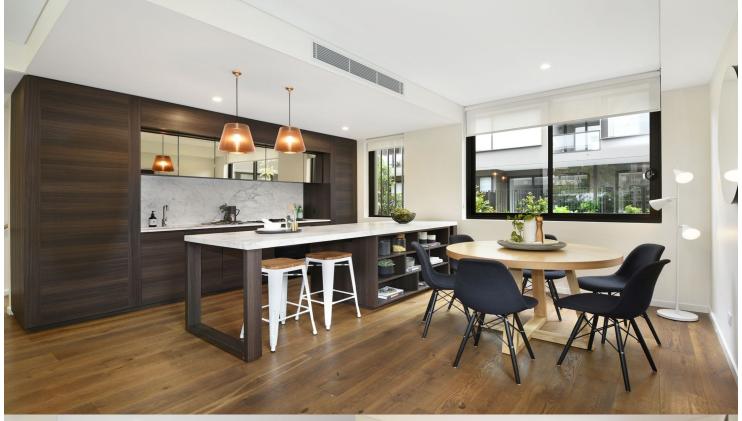

## Sarah Fowell

□ 0437 492 129

Designed by award winning architects Bates Smart, with elegant exterior finishes across the articulated façade complement the heritage residences nearby. One of four townhouses, peacefully nestled at the rear of this spectacular boutique garden complex provides an idyllic sanctuary of light and space. Natural palettes in soft and rich tones are created by the quality choices sourced for this space.

- East/West aspects with garden outlook
- Well-proportioned living area at the front filled with natural light
- Elegant kitchen with Premium Miele appliances and gas cooking
- Calcutta marble counter tops and splashback
- Superior tapware feature throughout the bathroom and ensuite
- Main bathroom with bath tab plus a powder room with internal laundry
- Ducted system reverse cycle air conditioning
- Sliding glass doors open to well-proportioned courtyard with