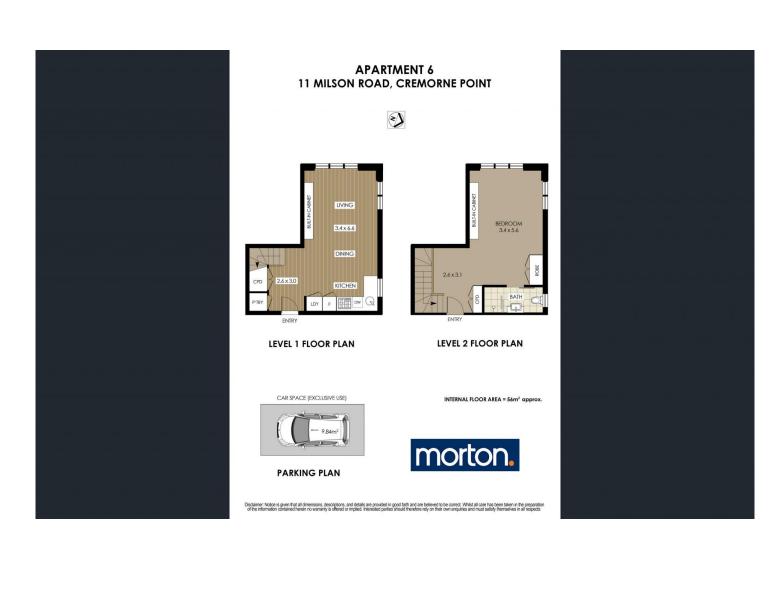

- Modern kitchen with integrated fridge, Bosch appliances and marble benchtops
- Accessibility from both levels
- Open-plan dining and living with breathtaking views
- Over-sized bedroom with sitting area and study alcove
- Dark timber floorboards downstairs, plush carpets upstairs, automated blinds
- Internal laundry, integrated storage solutions and custom pantry
- Off-street car space accessible from Cremorne road