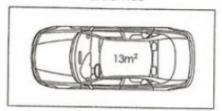

## APARTMENT FLOOR PLAN

CARSPACE

APARTMENT FLOOR AREA = 34m<sup>2</sup> approx.

CARSPACEAREA = 13m<sup>2</sup> approx.

TOTAL AREA ON TITLE = 47m<sup>2</sup> approx.

PARKING PLAN