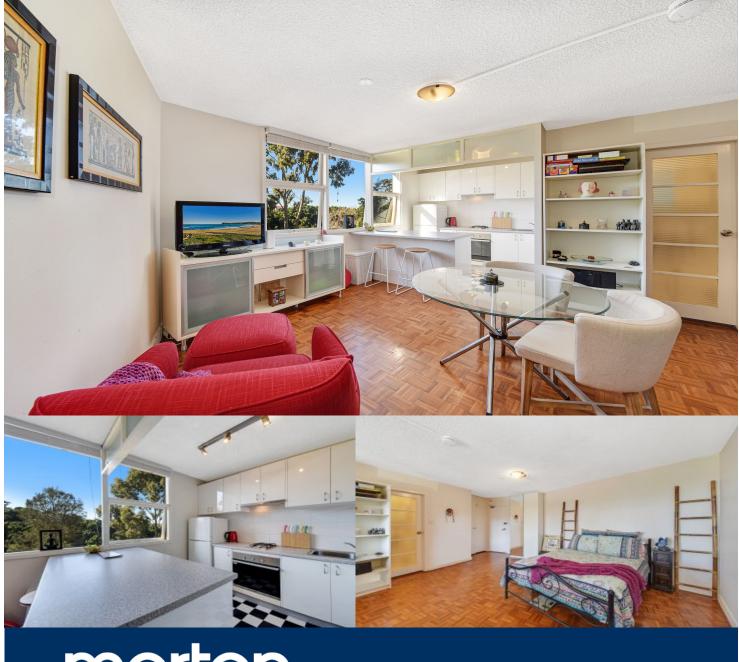

morton.

North Sydney 220/22 Doris Street

Private, quiet and light filled, with a peaceful leafy outlook, this well maintained studio apartment with parking space on title, is located in the popular Glen Ormiston complex. Bordering North Sydney, Neutral Bay and Kirribilli this affordable city pad will easily appeal to professionals looking for easy walking access to North Sydney, CBD and the many restaurants, cafes, shops, entertainment and harbour attractions to be found nearby.

- Large open plan layout with easterly, private and leafy aspect
- Parquetry flooring and great storage options
- Modern kitchen with gas cook-top and breakfast bar
- Neat ensuite bathroom
- One car space and ample visitor parking
- Modern and well equipped common laundry facilities
- Easy access to public transport bus, rail and ferry