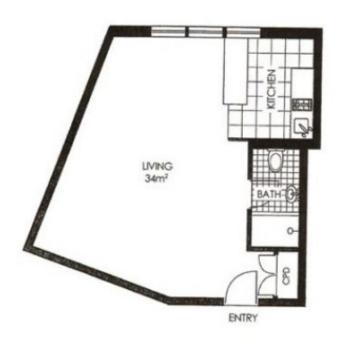

## APARTMENT FLOOR PLAN

CARSPACE

APARTMENT FLOOR AREA = 34m<sup>2</sup> approx.

CARSPACEAREA = 13m<sup>2</sup> approx.

TOTAL AREA ON TITLE = 47m<sup>2</sup> approx.

PARKING PLAN