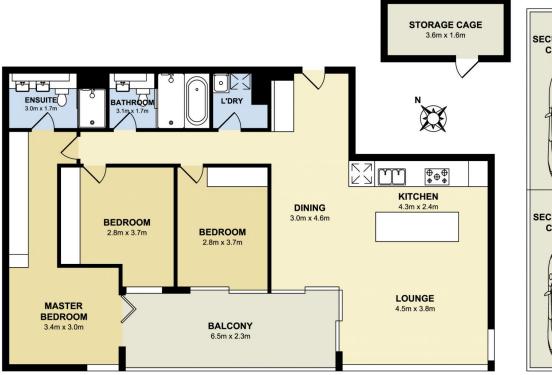

- Well-proportioned light filled living area and oversized entertainers' terrace
- Gourmet kitchen with premium Miele appliances and gas cooking
- Generously sized bedrooms with custom built-in robes
- Internal laundry with dryer and storage
- Marble bathrooms, ducted air conditioning, video intercom
- Secure basement parking with double car space, storage cage and lift access