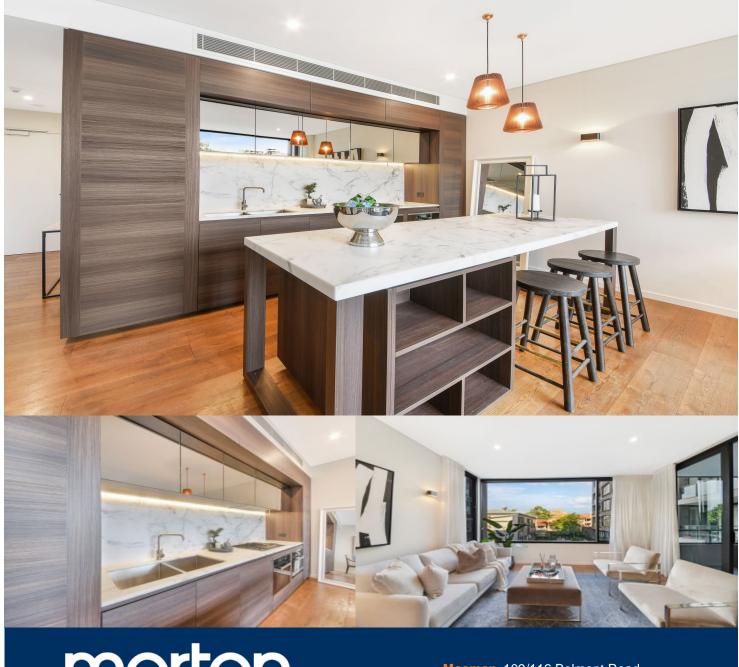

## Morton

info@morton.com.au

Designed by award-winning architects Bates Smart with elegant exterior finishes across the articulated five-storey façade complement the heritage residences nearby, each floor plan has been individually designed to maximise the intrinsic value of its position. Peacefully set to the rear of the complex, it is immaculately presented throughout and ideally positioned right in the heart of Mosman.

- Well-proportioned light filled living area and oversized entertainers' terrace
- Gourmet kitchen with premium Miele appliances and gas cooking
- Generously sized bedrooms with custom built-in robes
- Internal laundry with dryer and storage
- Marble bathrooms, ducted air conditioning, video intercom
- Secure basement parking with double car space, storage cage and lift access