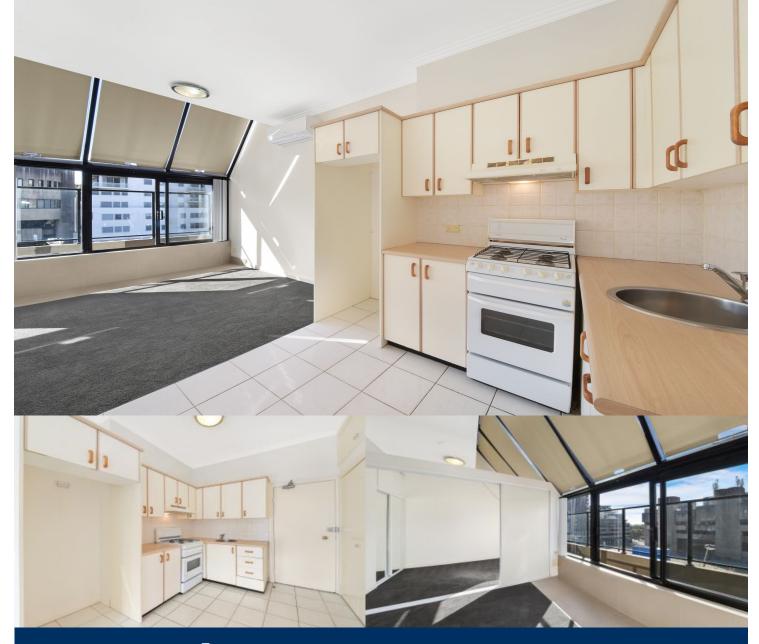

morton.

Crows Nest 304/402-420 Pacific Highway

Located in the sought after Atrium building this one bedroom apartment offers a spacious combined living dining area with good storage throughout. Ideally positioned within walking distance to St Leonards train station, city and north-bound bus stops, and Crows Nest's finest selection of shops and eateries this property is perfectly suited the professional single or couple.

- Freshly updated with brand new carpet, paint and blinds.
- Security building includes pool, gym, spa and sauna
- Roof top terrace with bbq area
- Great natural light from east facing apartment
- Air-conditioning
- Internal laundry with dryer
- Tiled bathroom with separate bathtub and shower
- Mirrored built-in wardrobes
- Gas kitchen with great storage options
- Private east facing balcony
- Long lease available