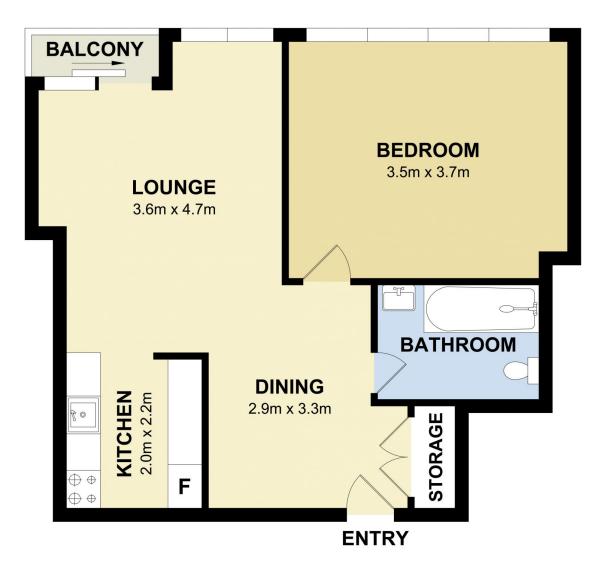

Located in the iconic Blues Point Tower this expansive and freshly updated one bedroom apartment exudes comfortable and stylish living. Secure yourself a lifestyle upgrade, located on the 18th floor with expansive views over Berry's Bay and North Sydney this private and peaceful apartment will not last long.

- Near new paint and carpet throughout
- Mirrored built-in wardrobes in bedroom maximises light and storage
- King-sized bedroom with wall length windows and brand new black out roller blinds.
- Audio/visual intercom, fresh curtains and black-out blinds in living room
- Retro feel kitchen with great storage and breakfast bar
- Updated bathroom with tub and mirrored cabinets
- On-site building management, security access, overnight security, and manicured gardens