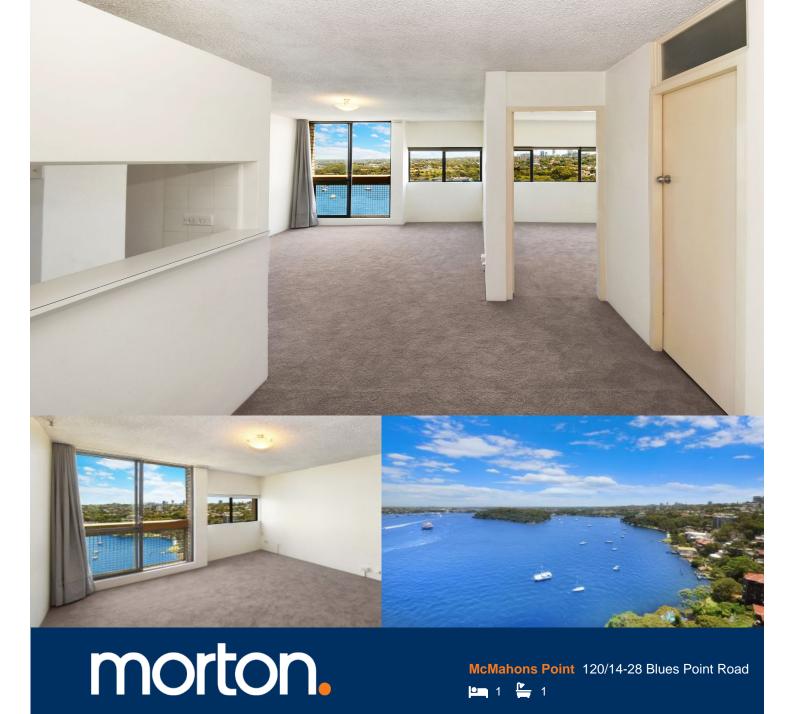

Located in the iconic Blues Point Tower this expansive and freshly updated one bedroom apartment exudes comfortable and stylish living. Secure yourself a lifestyle upgrade, located on the 18th floor with expansive views over Berry's Bay and North Sydney this private and peaceful apartment will not last long.

- Near new paint and carpet throughout
- Mirrored built-in wardrobes in bedroom maximises light and storage
- King-sized bedroom with wall length windows and brand new black out roller blinds.
- Audio/visual intercom, fresh curtains and black-out blinds in living room
- Retro feel kitchen with great storage and breakfast bar
- Updated bathroom with tub and mirrored cabinets
- On-site building management, security access, overnight security, and manicured gardens