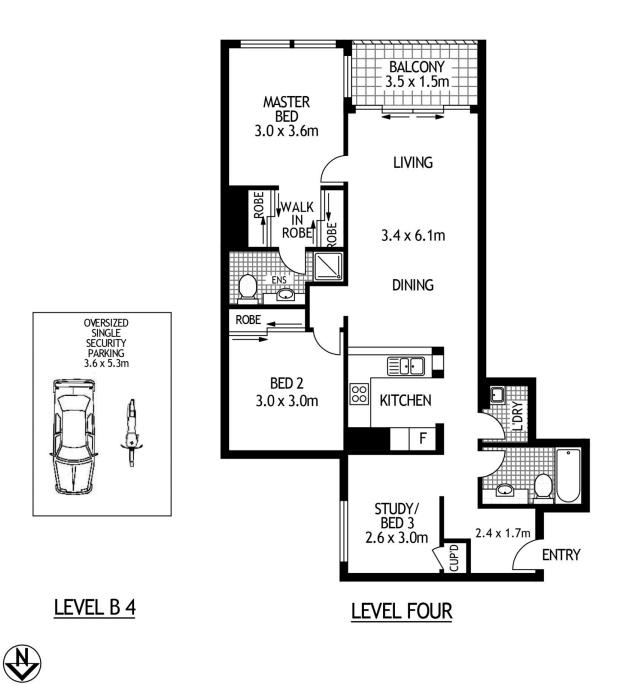

## 408/15 ATCHISON STREET

ST LEONARDS

SCAPE Floor Planing Disclaimer: This floor plan is conceptual only. it is provided for illustrative purposes only and should not be relied upon. We make no guaranteeas to the correctness of this plan. All interested parties should make and rely on their own enquiries in determining the accuracy of the information contained in this floor plan.