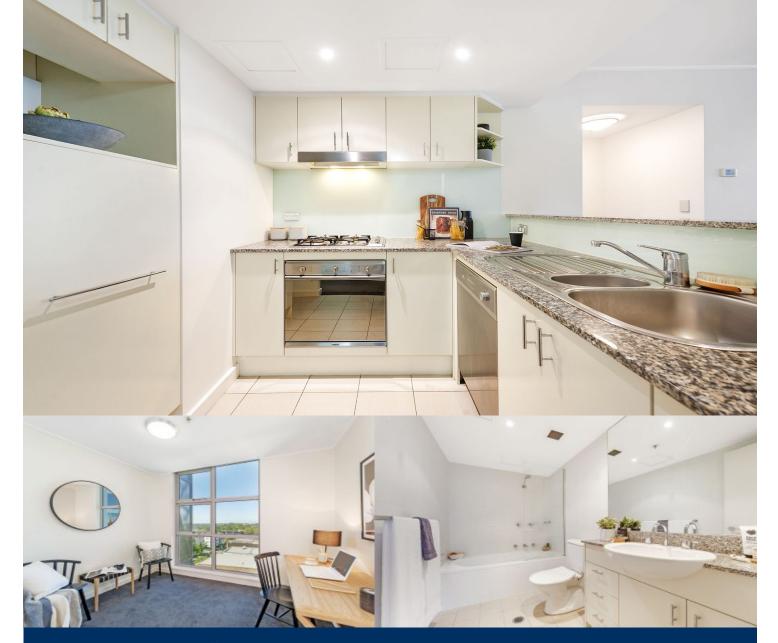

## morton.

Proudly set in the heart of St Leonards' exciting retail and restaurant hub and beautifully finished for effortless contemporary living, this is an offering of unquestionable distinction. Conveniently placed in one of Sydney's most vibrant communities literally metres to cafes, shops and the train station, this stunning apartment is just minutes to the city centre.

- Open entertaining area flows to a protected balcony
- Double bedrooms, master has ensuite and walk-in robe
- Deluxe kitchen with stone benches and gas appliances
- Generous study offers potential as a guest bedroom
- Ducted air conditioning, internal laundry and communal gym
- Main bathroom has a bath
- Secure undercover parking