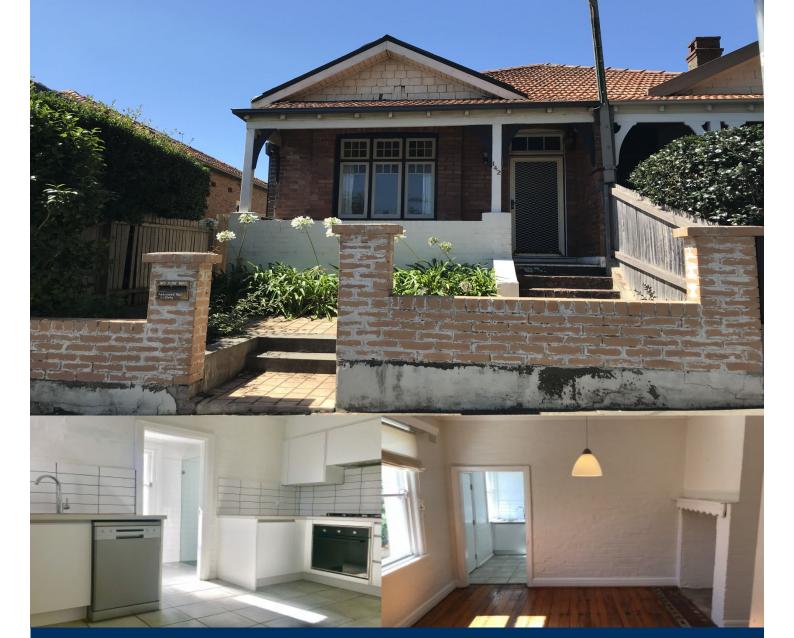

morton.

Crows Nest 142 Atchison Street

This charming two bedroom unfurnished semi is spacious and well presented, located only minutes walk to Crows Nest Village with an abundance of quality restaurants and cafes, St Leonards Train Station, parks, schools and just around the corner from the Brook Street exit for city commuters.

- Front and rear sun-drenched courtyards with garden beds
- Recently renovated kitchen and bathroom, painted internally
- Separate lounge and dining rooms with high ceilings, decorative fireplaces, picture rails
- Spacious kitchen includes gas cooktop, dishwasher, oven and ample storage space.
- Second bedroom with built-ins
- Timber floorboards throughout
- Large external laundry
- Side gate access to the rear sunny courtyard
- Pet Friendly