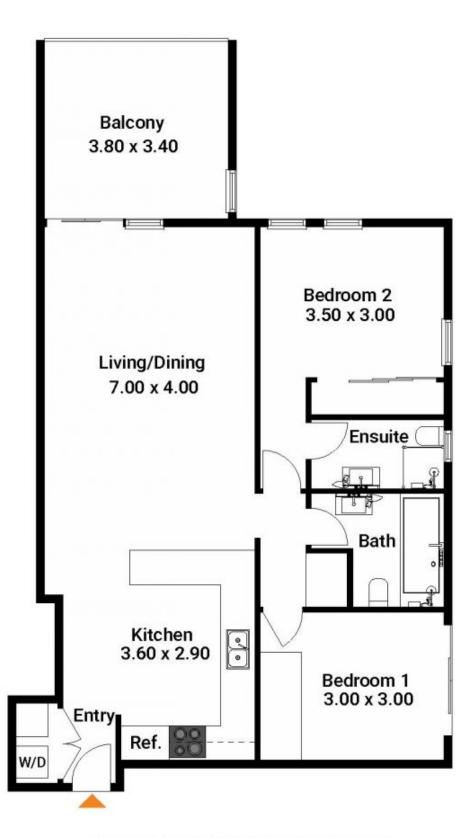

- Generous open plan lounge kitchen layout design
- Large sized balcony for relaxed entertaining
- Well appointed modern, stone kitchen with gas cooking and dishwasher
- Internal laundry complete with dryer
- Queen sized bedrooms with a built in wardrobes
- Secure undercover single car space
- Walk to Chatswood Public School in under 5 minutes

## Sarah Fowell

0437 492 129

The floor plan is not to scale. Measurements are indicative and in metres.