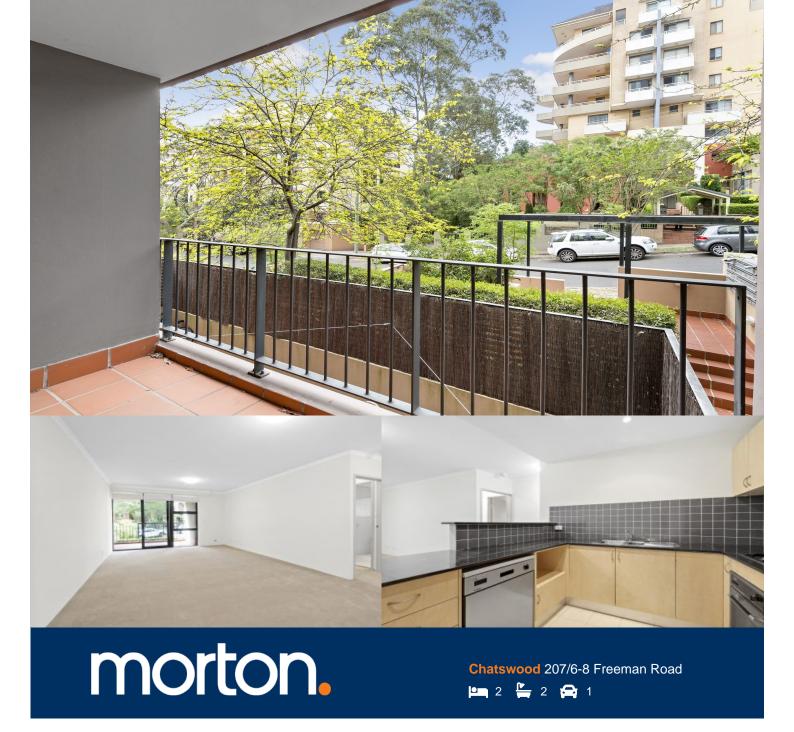

Located in a security building known as "Highlander" with lift access this generous and modern 2 bedroom apartment is located only a short easy walk from Chatswood Train Station, Transport Hub, plus Westfield Shopping Centre and lots of near by restaurants it will not disappoint.

- Generous open plan lounge kitchen layout design
- Large sized balcony for relaxed entertaining
- Well appointed modern, stone kitchen with gas cooking and dishwasher
- Internal laundry complete with dryer
- Queen sized bedrooms with a built in wardrobes
- Secure undercover single car space
- Walk to Chatswood Public School in under 5 minutes