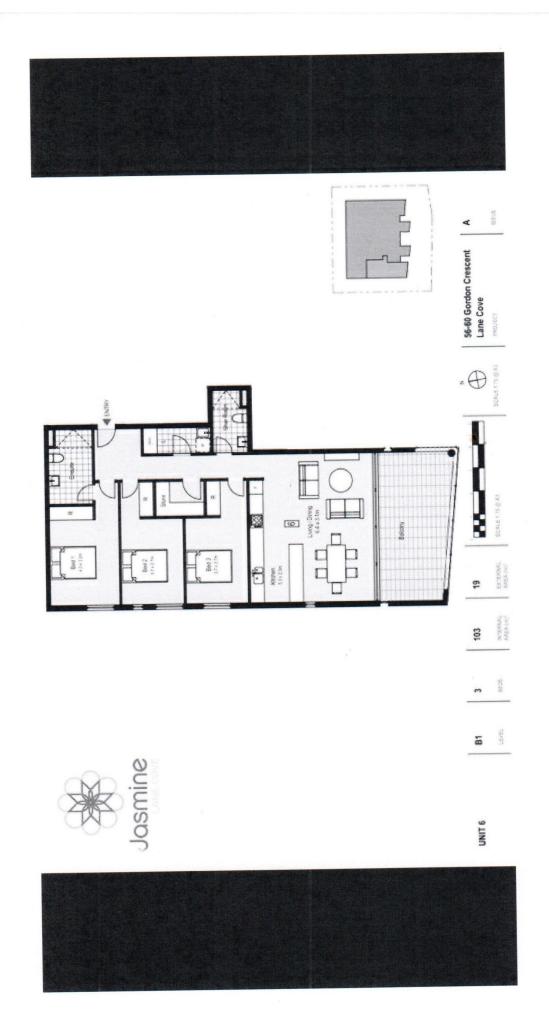

- Large entertainer's balcony terrace with tranquil reserve backdrop
- Generous open plan modern design, spacious living and dining area
- Sleek CaesarStone gas kitchen, full suite of premium Miele appliances
- Oversized bathroom/ensuite floor to ceiling tiles, mirrored vanity cabinet
- Spacious bedrooms, built-in robes
- Internal laundry with dryer, ducted air-conditioning
- Double security parking plus storage cage, intercom life access
- Beautifully landscaped roof top terrace