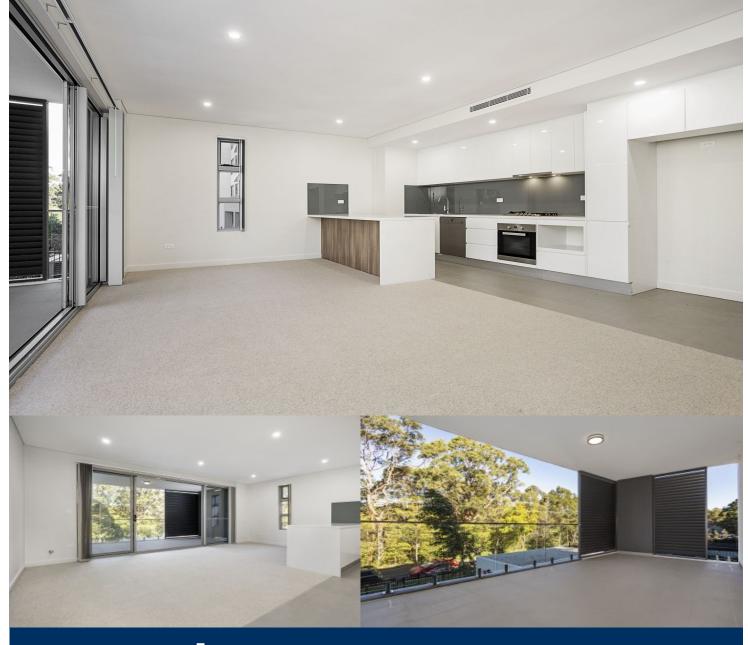

morton.

Lane Cove G02/56-60 Gordon Crescent

Great opportunity to reside in Lane Cove's new lifestyle development "Jasmine'" complex which is peacefully nestled on the edge of Batten Reserve capturing expansive bushland vistas from the apartment. With easy access to Chatswood and city, this beautiful boutique building of just 35 homes offers a unique luxury lifestyle.

- Large entertainer's balcony terrace with tranquil reserve backdrop
- Generous open plan modern design, spacious living and dining area
- Sleek CaesarStone gas kitchen, full suite of premium Miele appliances
- Oversized bathroom/ensuite floor to ceiling tiles, mirrored vanity cabinet
- Spacious bedrooms, built-in robes
- Internal laundry with dryer, ducted air-conditioning
- Double security parking plus storage cage, intercom life access
- Beautifully landscaped roof top terrace