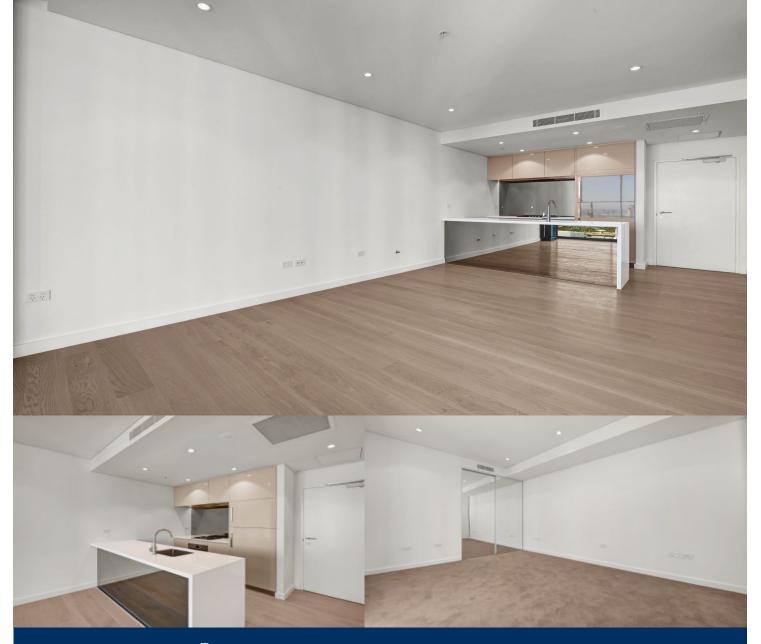

## morton.

Space, style and quality finishes will define this brand new apartment nestled in a prime position of Air St Leonards. Designed by Robertson and Marks, the Air development offers seamless light-filled indoor/outdoor living in a highly sought after vibrant location.

- North facing, district views
- Clever configured interiors maximize the space
- Integrated seamless winter garden
- Oak timber flooring and wool blend carpets
- Full height floor to ceiling glass windows
- Reverse cycle ducted air conditioning
- Caeser stone bench tops and polyurethane cabinetry
- Mirrored splashbacks and European appliances
- LED lights, internal laundry, NBN and Foxtel wiring
- Minutes away from St Leonards station