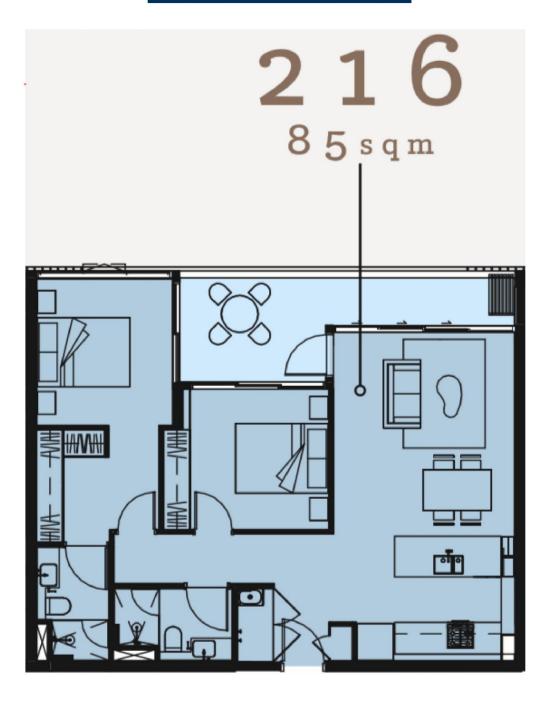

This near new apartment is located in the heart of Crows Nest and a stone's throw from Willoughby roads cafes and restaurants. Located just above the brand new Coles and select shops, this voice activated smart building is sure to impress.

- Easterly aspect with flexible winter garden/terrace
- Kitchen with stone bench tops, gas cooking, dishwasher, integrated fridge/freezer
- Alexa integrated with voice activated blinds, lighting, and appliances