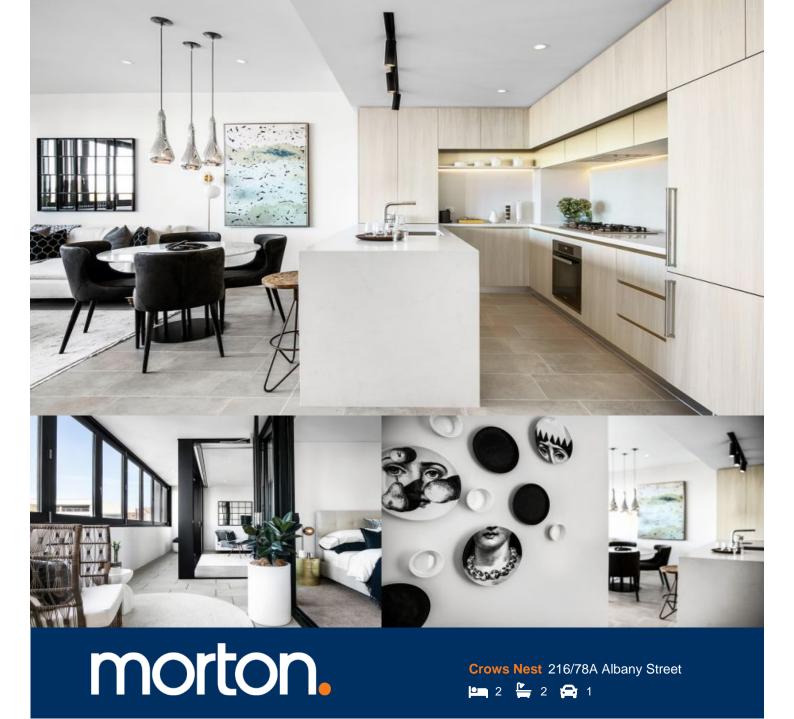

This near new apartment is located in the heart of Crows Nest and a stone's throw from Willoughby roads cafes and restaurants. Located just above the brand new Coles and select shops, this voice activated smart building is sure to impress.

- Easterly aspect with flexible winter garden/terrace
- Kitchen with stone bench tops, gas cooking, dishwasher, integrated fridge/freezer
- Alexa integrated with voice activated blinds, lighting, and appliances