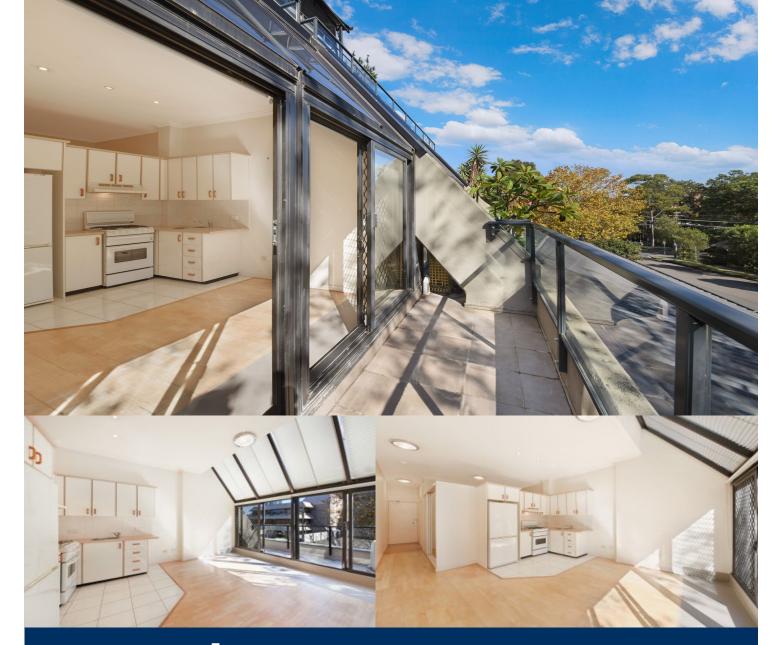

Located in the sought after Atrium building, this north facing one bedroom apartment is ideally located within a short stroll to city transport links as well as Willoughby Road's vibrant cafes and eateries.

- Abundant natural light
- Floorboards throughout
- Combined living and dining flows to sunny balcony
- Bedroom with mirrored built-in wardrobe
- Modern white tiled bathroom with separate bath tub
- Internal laundry with washing machine and dryer