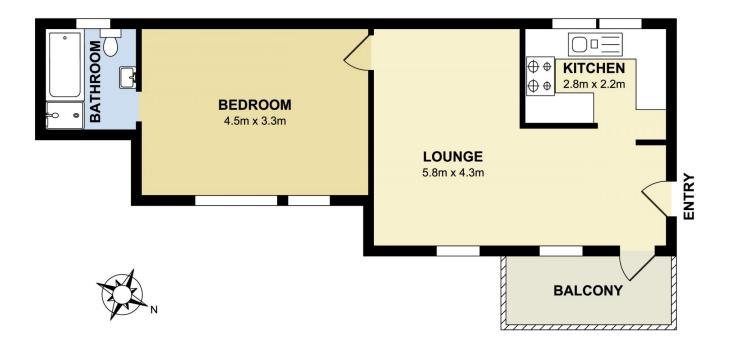

Perfectly position a stone's throw from the heart of Chatswood and located in a boutique block of six lies this freshly updated and generously sized one bedroom apartment. This home features an expansive floor plan with leafy outlook and is a short walk to local schools and amenities including fantastic transport options such as the Metro, Trains, and Busses and is perfectly suited to a professional couple or single looking for a convenient and comfortable lifestyle.

- Freshly painted and updated throughout
- Modern gas kitchen with ample storage
- Combined living and dining flows to east facing balcony
- Tiled flooring throughout
- Large windows allow abundant natural light
- Air-conditioning