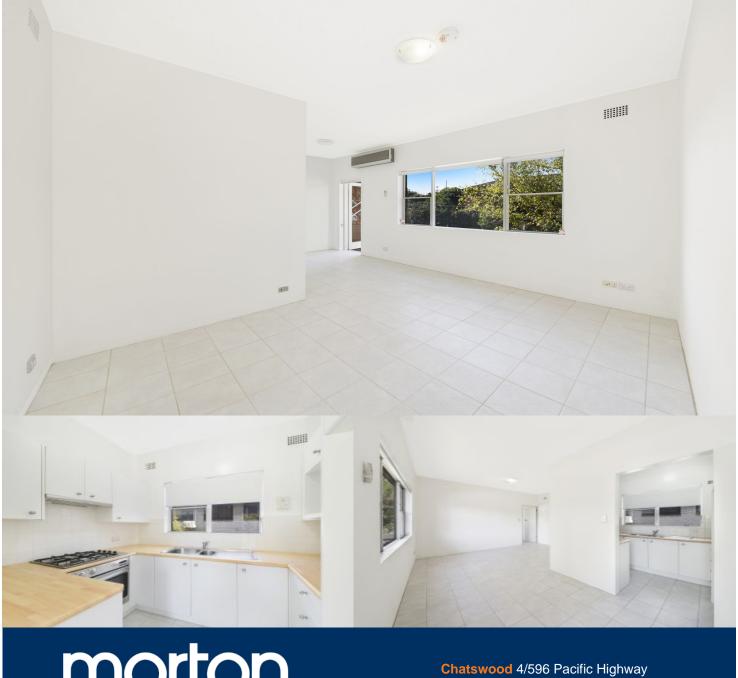

Perfectly position a stone's throw from the heart of Chatswood and located in a boutique block of six lies this freshly updated and generously sized one bedroom apartment. This home features an expansive floor plan with leafy outlook and is a short walk to local schools and amenities including fantastic transport options such as the Metro, Trains, and Busses and is perfectly suited to a professional couple or single looking for a convenient and comfortable lifestyle.

- Freshly painted and updated throughout
- Modern gas kitchen with ample storage
- Combined living and dining flows to east facing balcony
- Tiled flooring throughout
- Large windows allow abundant natural light
- Air-conditioning