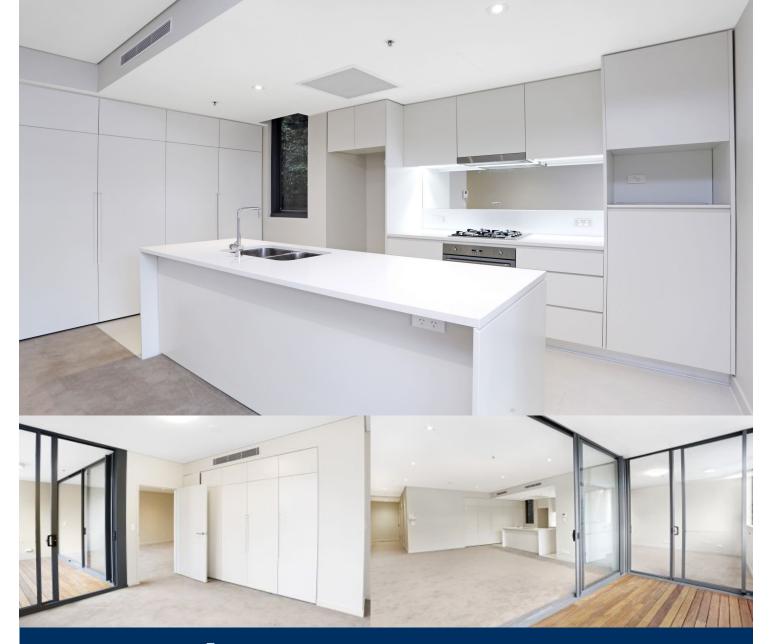

- Near new with quality fixtures and finishings
- Spacious open plan living and kitchen area
- Modern kitchen with island bench, gas cooking and dishwasher
- Superb floor plan, with natural light throughout
- Sizeable enclosed balcony, with glass louvres
- Master bedroom with built-ins and ensuite
- Second bedroom with built-ins and study nook
- Stylish bathroom with exceptional storage