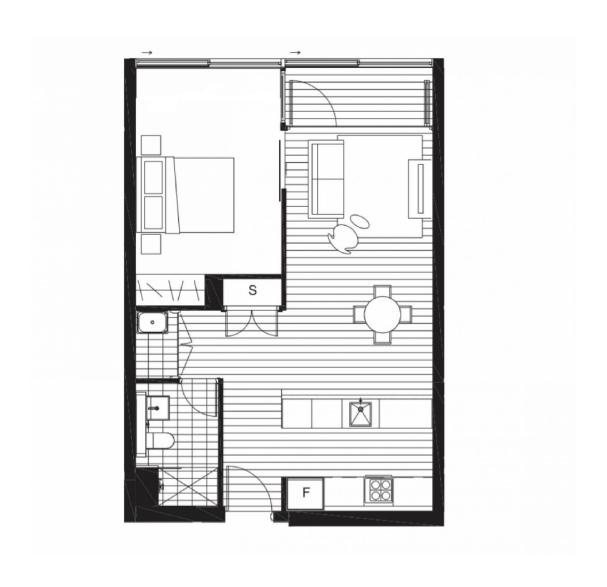

- -North facing, district views
- -Cleverly configured interior maximize the space
- -Integrated seamless winter garden
- -Oak timber flooring and wool blend carpets
- -Full height floor to ceiling glass windows
- -Reverse cycle ducted air conditioning
- -Caesar Stone bench tops and polyurethane cabinetry
- -Mirrored splash backs and European appliances
- -LED lights, internal laundry, NBN and Foxtel wiring
- -One secure car space and storage cage