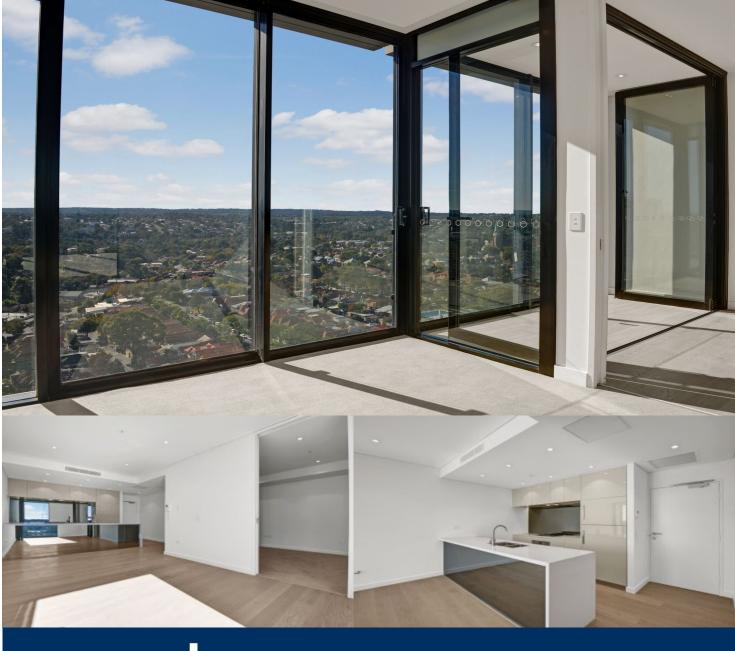

morton.

St Leonards 1411/10 Atchison Street

Space, style and quality finished will define this brand new apartment nestled in a prime position of Air St Leonards. Designed by Robertson and Marks, the Air development offers seamless light-filled indoor/outdoor living in a highly sought after vibrant location.

- -North facing, district views
- -Cleverly configured interior maximize the space
- -Integrated seamless winter garden
- -Oak timber flooring and wool blend carpets
- -Full height floor to ceiling glass windows
- -Reverse cycle ducted air conditioning
- -Caesar Stone bench tops and polyurethane cabinetry
- -Mirrored splash backs and European appliances
- -LED lights, internal laundry, NBN and Foxtel wiring
- -One secure car space and storage cage

Set to be one of St Leonards premier addresses, Air is only 5km from Sydney's CBD, a short walk to the St Leonards station, cafe culture and nearby bars and restaurants of Crows