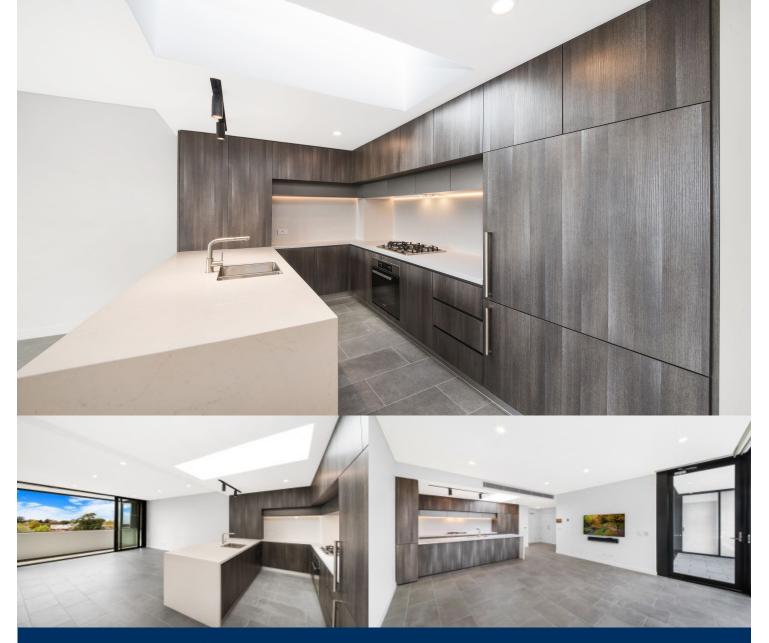

This new apartment is located in the heart of Crows Nest and a stone's throw from Willoughby roads cafes and restaurants. Located just above the brand new Coles and select shops, this voice activated smart building is sure to impress.

- Easterly aspect with flexible winter garden/terrace
- Gas kitchen with miele appliances and stone benchtops
- Kitchen appliances include fridge/freezer, microwave oven and oven
- Alexa integrated with voice activated blinds, lighting, and appliances
- Wall mounted smart TV with Soundbar
- Underfloor tiled heating throughout
- LED lighting, tiles and carpet on the bedrooms, ducted air-conditioning