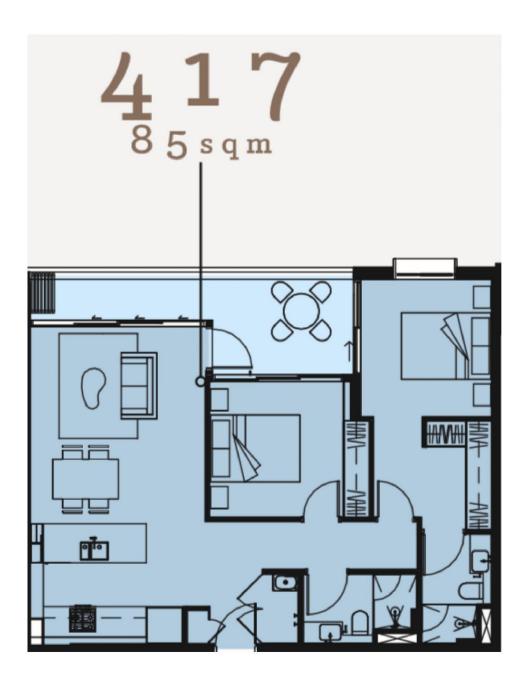

Crows Nest 417/78A Albany Street

## morton.com.au

417/78A Albany Street, Crows Nest