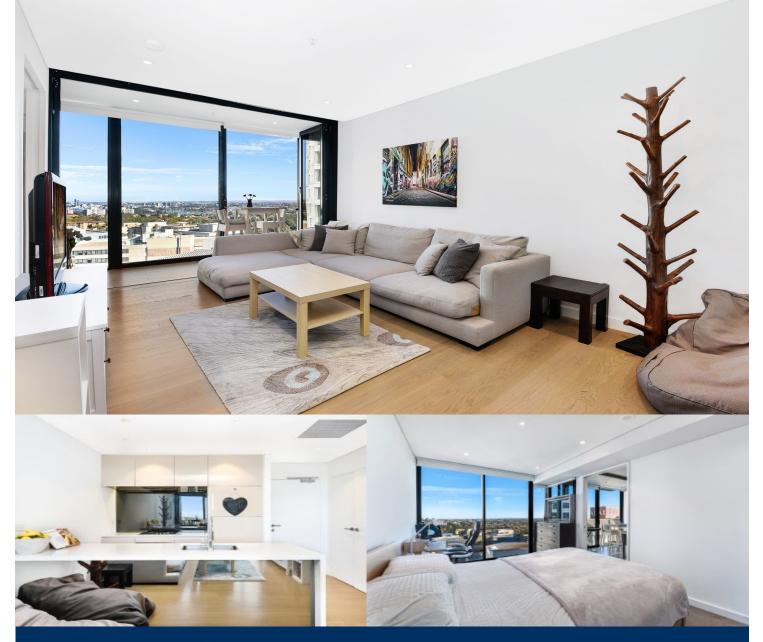

## VIDEO INSPECTION: https://youtu.be/gxQEPzLJ5jc

Space, style and quality finishes will define this as new apartment nestled in a prime position of Air St Leonards. Designed by Robertson and Marks, the Air development offers seamless light-filled indoor/outdoor living in a highly sought after vibrant location.

- South facing, Anzac Bridge views
- Cleverly configured interiors maximise the space
- Integrated seamless wintergarden
- Oak timber flooring and wool blend carpets
- Full height floor to ceiling glass windows
- Reverse cycle ducted air conditioning
- CaeserStone bench tops and polyurethane cabinetry