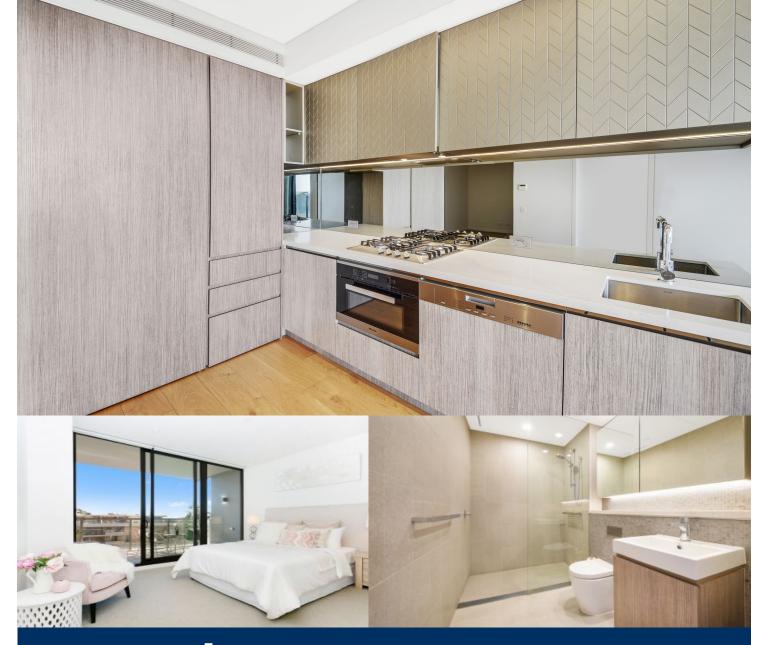

- Spacious master with built-in wardrobes and balcony access
- Study area with fantastic storage options
- Modern kitchen with european appliances including dishwasher
- Entertainers balcony with views
- Reverse cycle air-conditioning and NBN ready
- Internal laundry with dryer