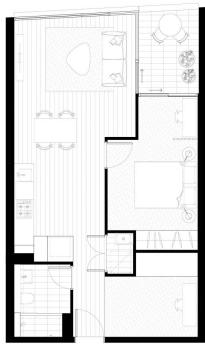

## Sarah Fowell

sarah@morton.com.au

UNIT NUMBER

117, 217, 316, 515, 615

ONE BEDROOM + STUDY APARTMENT

> Internal Area 59m² External Area 5m²  $Total\,Area\,64m^2$

1800 207 778 lucentnorthsydney.com.au