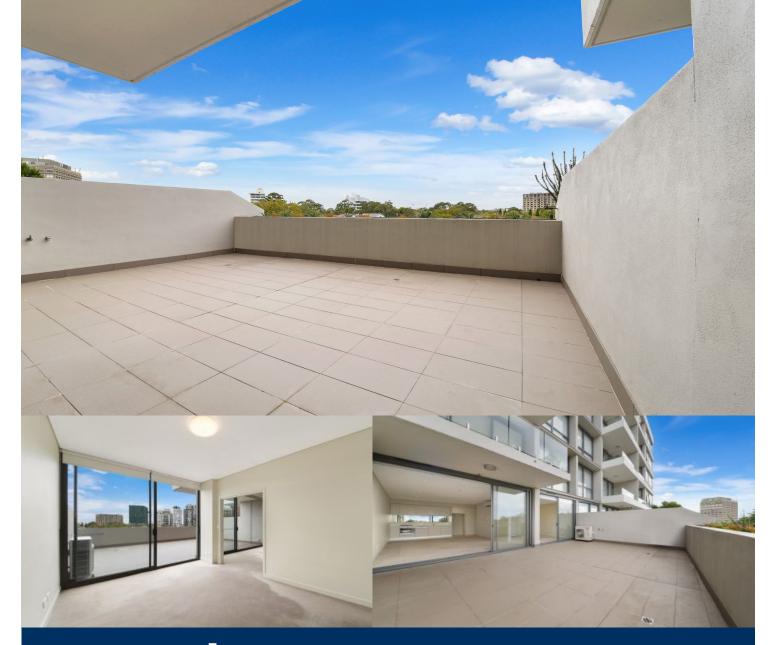

Showcasing all the essentials of the ultimate apartment lifestyle, this modern designer residence is set in the 'Montrose' complex and is immediately impressive. It combines light-filled interiors, sleek contemporary finishes.

- Fresh and bright interiors feature an open plan design
- Modern gas kitchen with stone benchtops and dishwasher
- Generous separate bedroom area with extensive built-in robes
- Seamless flow to an oversized entertainers balcony
- Reverse cycle air conditioning, video intercom and lift access
- Secure car space and separate lock up storage cage
- Expansive rooftop with outdoor cinema and entertaining area
- Ideally located less than 4kms to Sydney's CBD