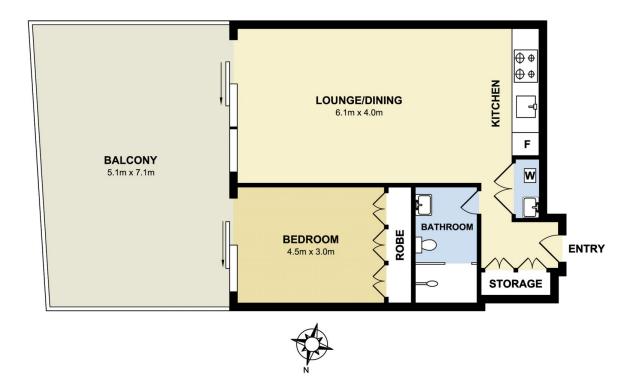

Showcasing all the essentials of the ultimate apartment lifestyle, this modern designer residence is set in the 'Montrose' complex and is immediately impressive. It combines light-filled interiors, sleek contemporary finishes.

- Fresh and bright interiors feature an open plan design
- Modern gas kitchen with stone benchtops and dishwasher
- Generous separate bedroom area with extensive built-in robes
- Seamless flow to an oversized entertainers balcony
- Reverse cycle air conditioning, video intercom and lift access
- Secure car space and separate lock up storage cage
- Expansive rooftop with outdoor cinema and entertaining area
- Ideally located less than 4kms to Sydney's CBD