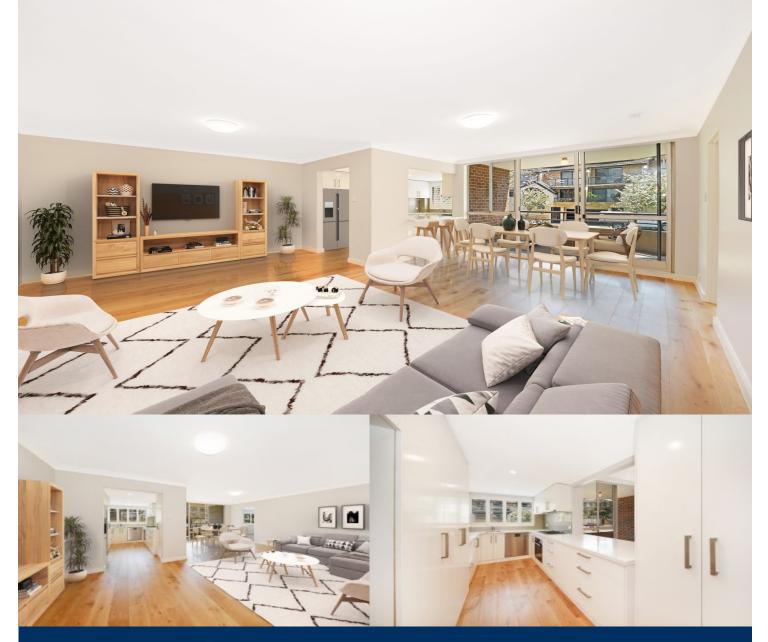

To view by video please go to: https://youtu.be/w25610BiFOo

On the first floor of boutique 'Somerfield', a secure modern complex in leafy surrounds, this north facing apartment is spacious, sunlit and ready to enjoy. Newly renovated interior offering a spacious layout and flow to a north covered balcony for indoor/outdoor living and entertaining.

- Generous layout and newly renovated to the highest standards
- Gas kitchen equipped with stainless steel appliances, stone bench-tops and abundant storage options
- Freshly painted with new floorboards through-out combined living and dining
- North-facing master suite with walk-through wardrobe to