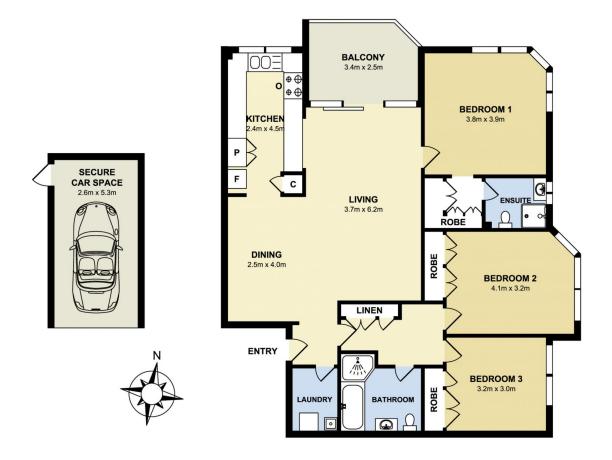

- Generous layout and newly renovated to the highest standards
- Gas kitchen equipped with stainless steel appliances, stone bench-tops and abundant storage options
- Freshly painted with new floorboards through-out combined living and dining
- North-facing master suite with walk-through wardrobe to