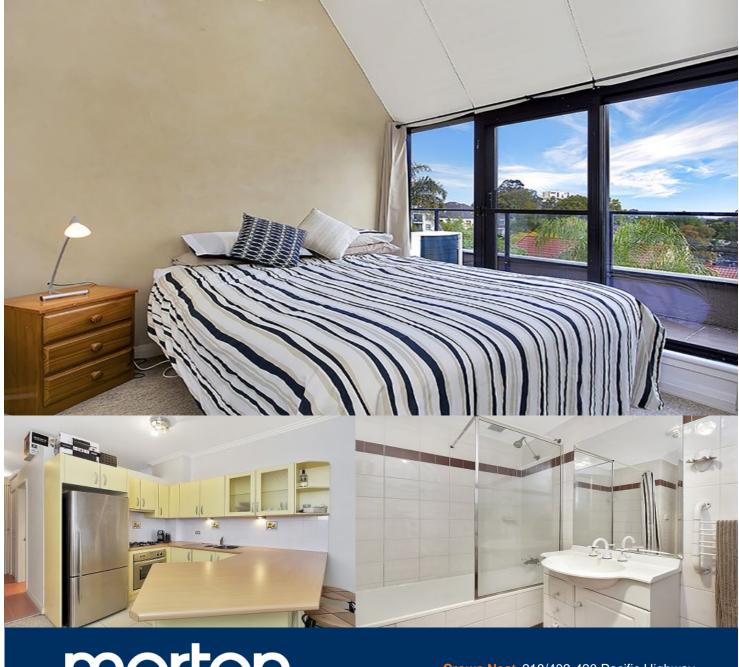

VIDEO INPSECTION: https://youtu.be/i\_12XPyeZsU

A great opportunity for the discerning professional to reside in this ultra convenient two bedroom apartment in the 'Atrium'. Ideally located in the heart of Crows Nest, within a short stroll to North Sydney and Crows Nest's shopping and entertainment hub.

- Two bedroom apartment in security building
- Built in wardrobe in both bedrooms
- Air conditioning in lounge area
- Updated kitchen with gas cooking
- Modern renovated bathroom
- Internal laundry with clothes dryer
- Facilities include pool, gym, spa, sauna and bbq area