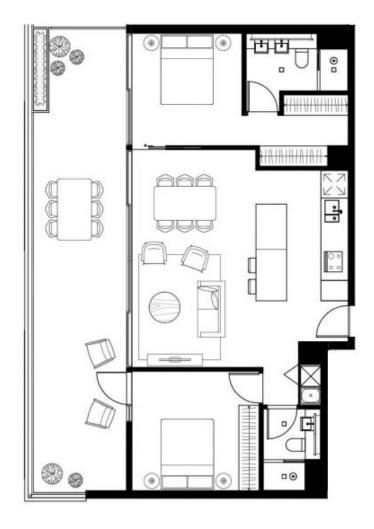

- Well-proportioned light-filled living area
- Westerly aspect with district views
- Huge terrace ideal for entertaining

As advertised or by appointment