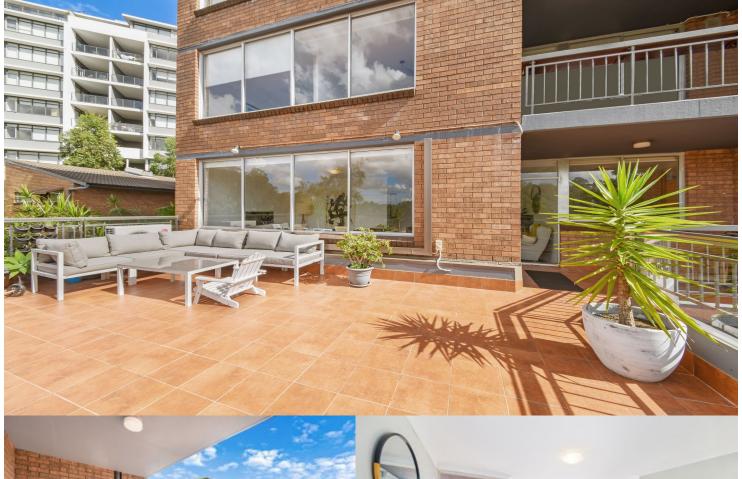

## Sarah Fowell

0437 492 129

sarah@morton.com.au

Privately nestled down by the waters edge, the resort style 'Riverview' complex is perfectly positioned for tranquil living within a short commute to shops, parks, cafe's and the city. This light-filled and generously proportioned home features unique 40qm entertainers terrace, picturesque outlook over the Bay and generous proportions throughout.

- Expansive open living living with air-conditioning and leafy private outlook
- Huge sunny entertaining terrace over-looking Burns Bay
- Generous kitchen with abundant storage and dishwasher
- Both bedrooms with built-in wardrobes and ceiling fans
- Fully tiled bathroom with separate shower and tub.Separate recently renovated powder room
- Internal laundry with extra storage options and wall mounted dryer
- Communal outdoor pool with cabana and sun loungers
- Building access straight to waters edge
- Large lock up garage with remote access and abundant visitors parking