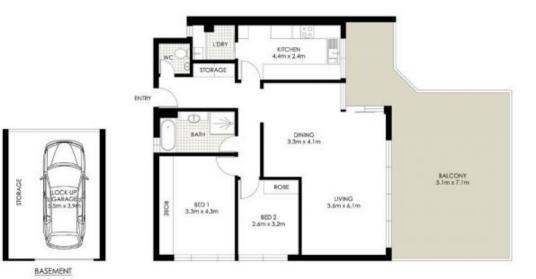

morton.com.au

45/302 Burns Bay Road, Lane Cove

PLANS SHOWN CRLY INSECTIVE OF LAYOUT, DREASONS ARE APPROXIMENT.

Measurements are approximate and not to scale. The vendor, agency and supplier will accept no liability for its accuracy, interested parties are advised to make their own independent enquin