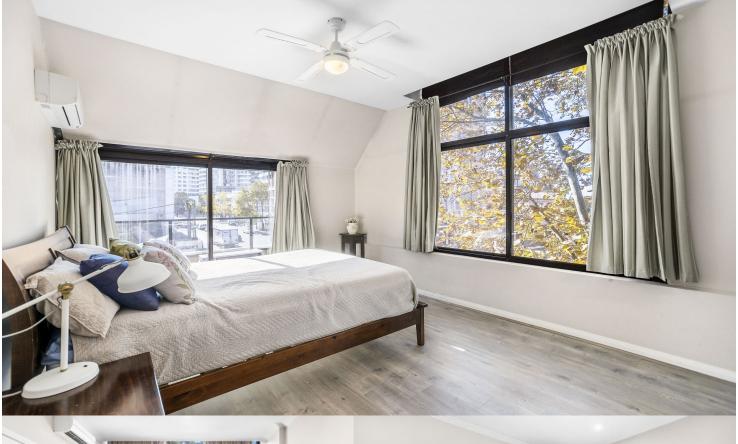

VIDEO INSPECTION: https://youtu.be/3xL37aubLOM

This beautiful two bedroom apartment enjoys an abundance of natural light from its North-East position. Contemporary kitchen, spacious living and dining area, sleek marble bathrooms, intimate bedrooms, integrated storage options. Located within easy walking distance to St Leonards train station, city buses and vibrant lifestyle Crows Nest has to offer.

- Tiled bathroom including bathtub
- Granite bench tops
- Built in wardrobes in all bedrooms
- Ceiling fan in all bedrooms
- Large balcony