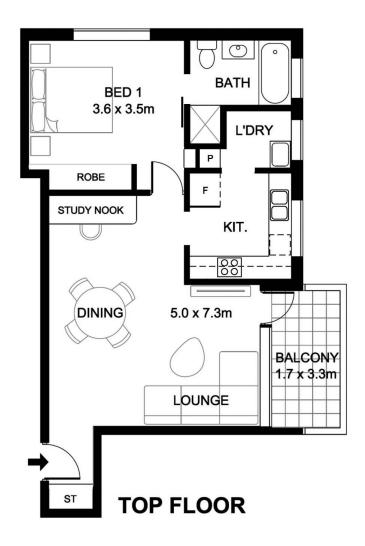

To view this property via video please go to: https://youtu.be/ODWCZw5loR4

Move straight into this light filled, fully renovated top floor apartment which boasts spectacular Sydney city skyline views from its private balcony. Fully equipped for your every need, this spacious one bedroom apartment has been recently renovated to the highest of standards and boasts a spacious floor plan including study nook and remote controlled lock up garage with storage.

- Generous open plan living and dining flows through to private balcony
- Spacious bedroom with mirrored built-ins and views over Brennan Park and city