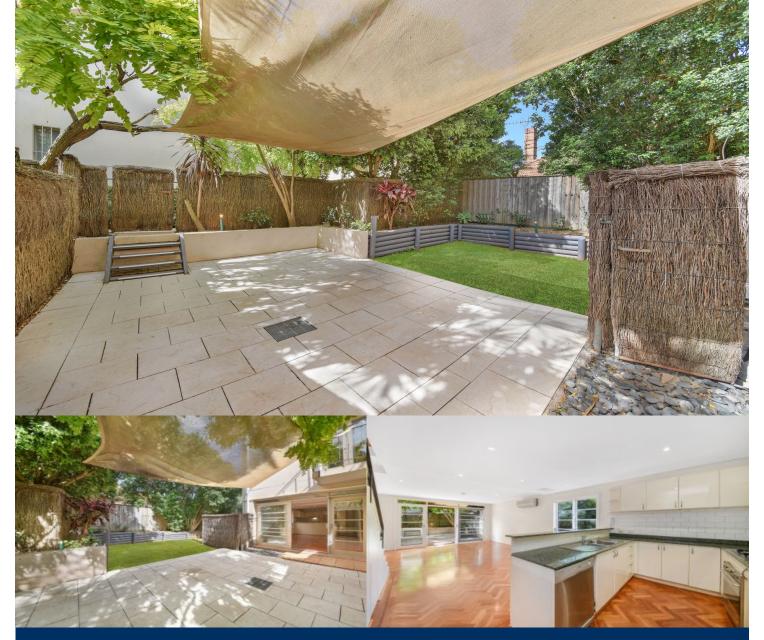

morton.

Crows Nest 1/69 Ernest Street

Large sunny gardens incorporating pavers and child friendly lawn ideally suited for those looking to entertain whilst enjoying quiet privacy. Literally footsteps to CBD transport and Crow's Nest vibrant array of cafe's restaurants and specialty shops.

### Features consist of:

- Modern open plan kitchen with gas cooking and brand new
- Freshly painted and new blinds throughout
- Dual access from Ernest street and Burlington Lane
- Parquetry floorboards throughout combined lounge and dining area
- Master bedroom with ensuite, Juliette balcony and new carpet
- Second bedroom with private balcony, built-ins and new carnet
- Upstairs loft area for storage, kids room or study
- Air-conditioning / heating throughout