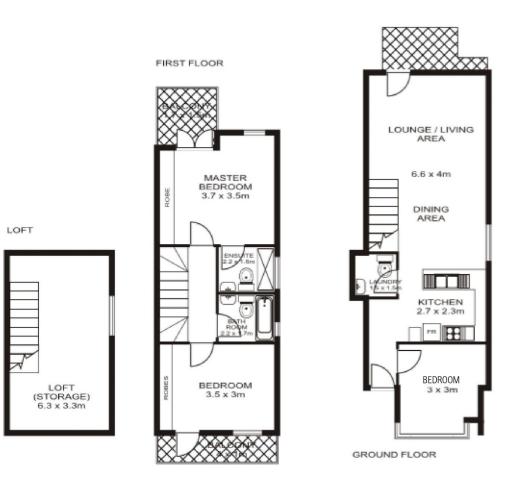

## 1/69-71 Ernest St CROWS NEST

\* note all measurements are approximate only. Plan is provided only as an indication of layout.

> GARDEN 9 x 7.5m