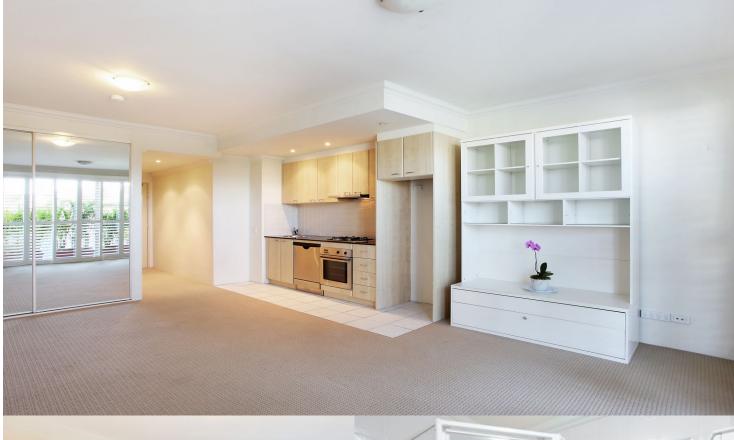

# morton.

This spacious studio apartment is located right in the heart of vibrant Crows Nest being just moments to restaurants, cafes and city transport. Generously proportioned and situated on the second floor of a small boutique block offering the ultimate urban lifestyle.

- East facing living area that opens onto the balcony.
- Luxaflex plantation shutters
- Fully equipped laundry with dryer
- Fisher & Paykel appliances
- Kitchen with CaesarStone benchtop
- Lock-up garage with internal lift access