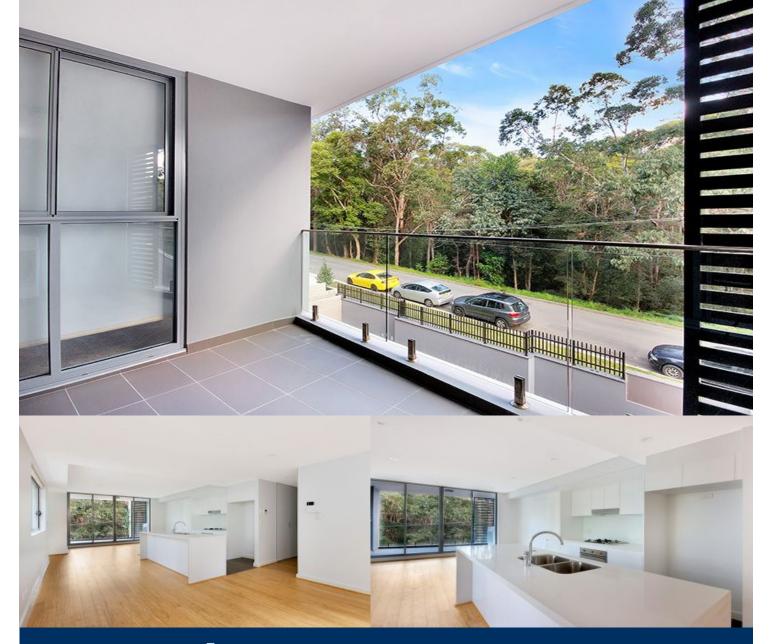

# morton.

Reside in the ideally located and much sort after Serene Apartments. This large two bedroom featuring high quality fixtures including Smeg gas kitchen appliances, Grohe tap ware, ducted zoned air conditioning and clever fluid layouts will be sure to suit professionals seeking a residence with unrivaled finishes in a convenient location.

- Large living/dining area with solid timber flooring
- Kitchen offers Smeg appliances, stone bench tops and glass splash back
- Ducted air conditioning, LED lighting throughout
- Two large bathrooms with Grohe fittings
- Security building with direct lift access to all apartments
- Secure car space and large private storage area included
- Unrivaled in location and position
- Two large bedrooms with built ins
- Master bedroom with ensuite