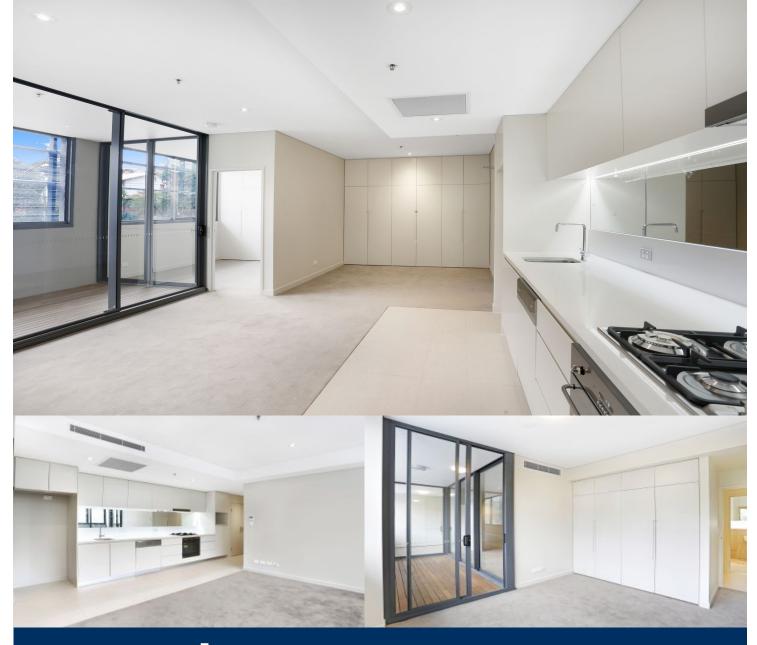

- As new quality fixtures and finishes
- Spacious open plan living and kitchen area
- Modern galley style kitchen, gas cooking and dishwasher
- Superb floor plan, with natural light throughout
- Sizeable enclosed balcony, with glass louvres
- Double bedrooms, with built-ins and balcony access
- Stylish bathroom, with exceptional storage
- Massive storage cupboards in living space
- Located on the first floor, with Western aspect
- Internal laundry, with dryer
- Under cover parking space and storage cage
- Secure building, intercom and lift access
- Rooftop terrace, with cinema and harbour views