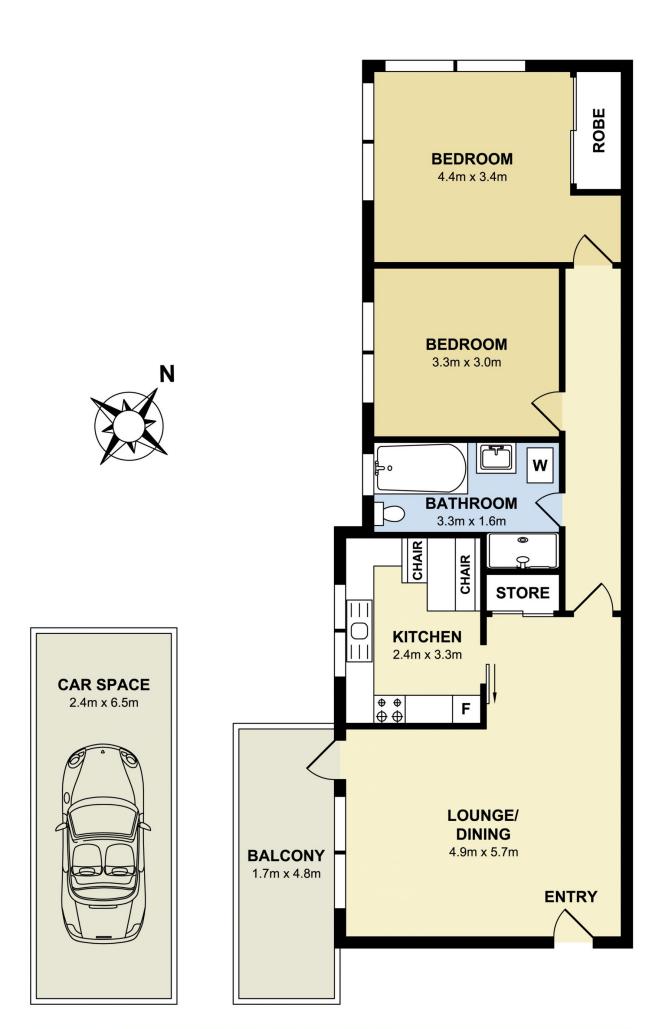

- Freshly painted and brand new high quality carpet
- Open plan living and dining area
- Electric kitchen with dedicated breakfast seating area
- Spacious bedrooms with leafy outlook, main with large mirrored built-in wardrobe
- Renovated bathroom with separate bath tub
- Under cover car space (Access from King Lane).