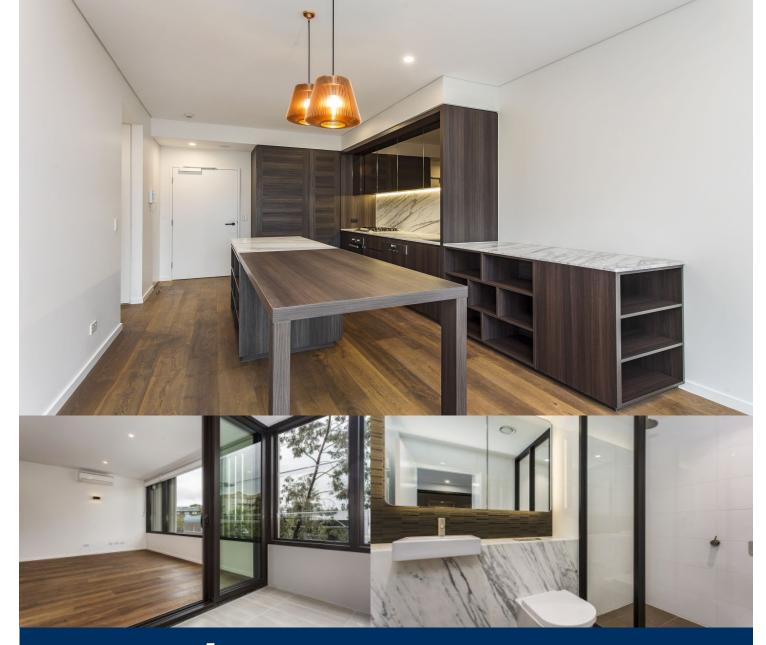

- Well-proportioned light-filled living area
- Elegant kitchen with premium Miele appliances and gas cooking
- Calcutta marble counter tops and splashback
- Wide oak timber floors in living area
- Split system air-conditioning
- Good size balcony with glass aluminium louvres
- Leafy outlook and acoustic windows
- Secure car space and separate storage