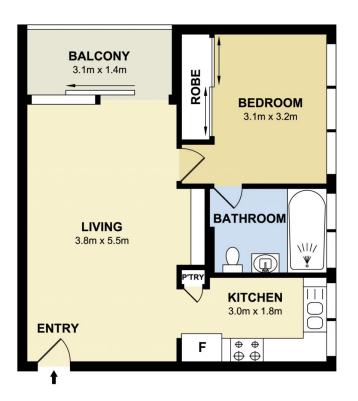

- Open plan living and dining with brand new floorboards throughout
- Bedroom with built-ins, wooden Venetian blinds and ensuite with bathtub  $\,$
- Kitchen with electric cooktop, stainless steel appliances, ample bench and storage space
- Covered balcony with North East facing aspect
- Under cover parking on ground level
- Exclusive use of external laundry room
- Intercom access via the secure entrance
- The three blocks share plenty of off-street visitor parking