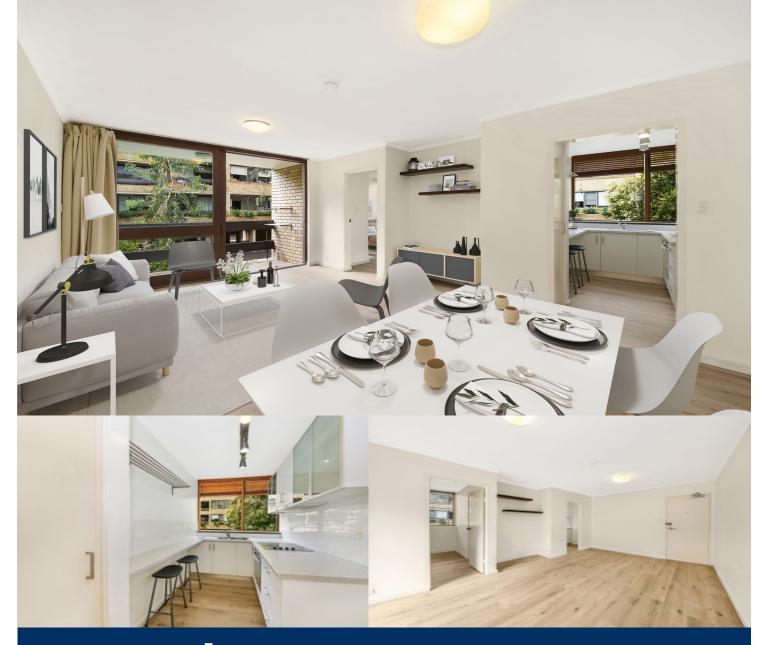

morton.

**Cremorne** 36/102 Young Street

This good sized one bedroom unfurnished apartment with parking is situated at the rear of the apartment block, providing quiet and peaceful living, minutes' walk to Neutral Bay Junction, buses, shops, Primrose Park and much more.

- Open plan living and dining with brand new floorboards throughout
- Bedroom with built-ins, wooden Venetian blinds and ensuite with bathtub  $\,$
- Kitchen with electric cooktop, stainless steel appliances, ample bench and storage space
- Covered balcony with North East facing aspect
- Under cover parking on ground level
- Exclusive use of external laundry room
- Intercom access via the secure entrance
- The three blocks share plenty of off-street visitor parking