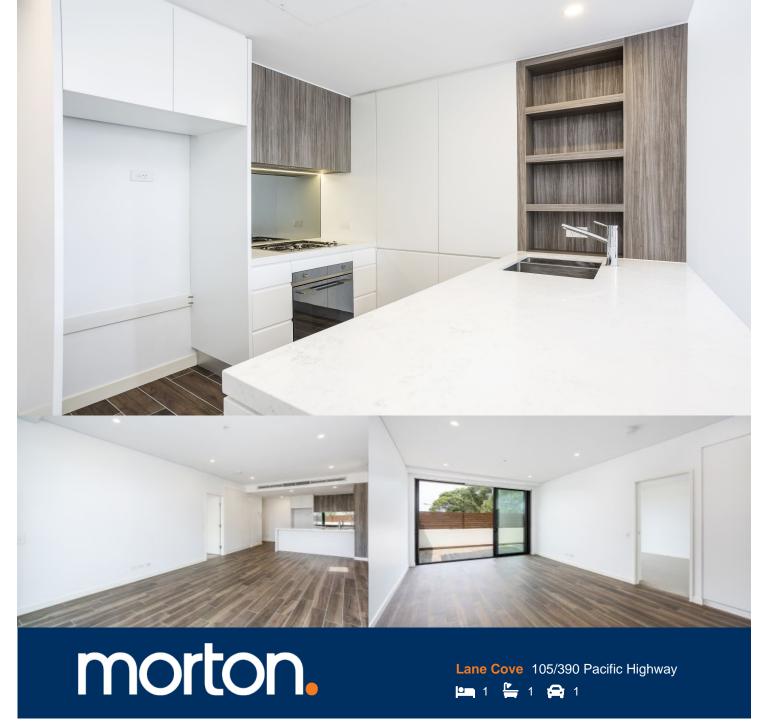

Located on the ground floor within the 'Lotus' complex, this 1 bedroom high end luxury apartment offers a lifestyle of convenience. Located just minutes from shops, restaurants and only a short stroll to city transport. Quality fittings and finishes throughout, this property offers quality and lifestyle in equal measures.

- Open plan living flowing out to the over-sized balcony
- Luxury kitchen with stone benchtops and smeg appliances
- Bedrooms with spacious built-ins
- Internal laundry with dryer, intercom
- Ducted reverse cycle air conditioning
- Access to secure car space and storage cage via Mafeking Avenue
- Visitor parking available within complex
- Communal rooftop area with panoramic city to mountain views
- Close to public transport to Sydney CBD and Lane Cove village living