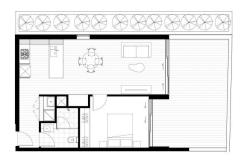

Located on the ground floor within the 'Lotus' complex, this 1 bedroom high end luxury apartment offers a lifestyle of convenience. Located just minutes from shops, restaurants and only a short stroll to city transport. Quality fittings and finishes throughout, this property offers quality and lifestyle in equal measures.

- Open plan living flowing out to the over-sized balcony
- Luxury kitchen with stone benchtops and smeg appliances
- Bedrooms with spacious built-ins
- Internal laundry with dryer, intercom
- Ducted reverse cycle air conditioning
- Access to secure car space and storage cage via Mafeking Avenue
- Visitor parking available within complex
- Communal rooftop area with panoramic city to mountain views
- Close to public transport to Sydney CBD and Lane Cove village living