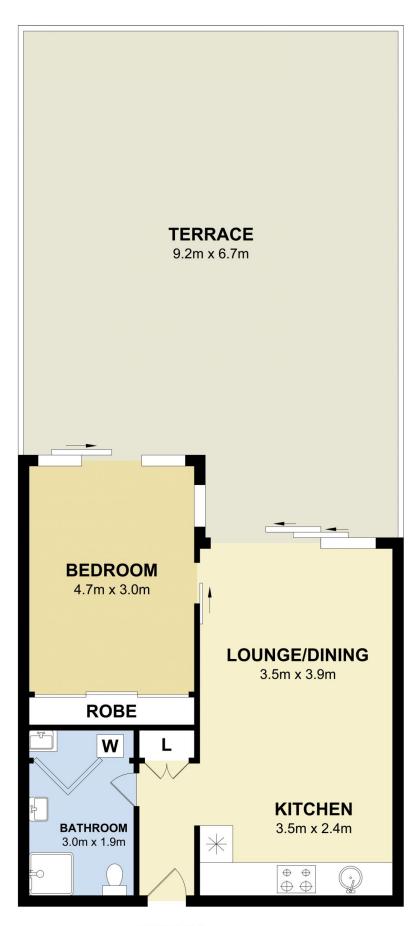

morton.

St Leonards E104/599 Pacific Highway

Located in the northern side of the prestigious Abode building, this chic, boutique address incorporates leading edge design, superb facilities and an ambiance of space & convenience. This spacious one bedroom apartment is Ideally suited to those seeking.

- Brand new carpet installed
- Queen-sized bedroom with built-in wardrobes and balcony access
- Sunlit open plan living opens to massive terrace ideal for entertaining
- Deluxe galley style kitchen with gas stainless steel appliances
- Modern Kitchen with Dishwasher
- Concealed internal laundry
- Ducted air conditioning throughout
- Secure building with lift access
- On sight Building Management and Concierge
- Audio visual intercom
- On site gymnasium, heated lap pool, spa and steam room