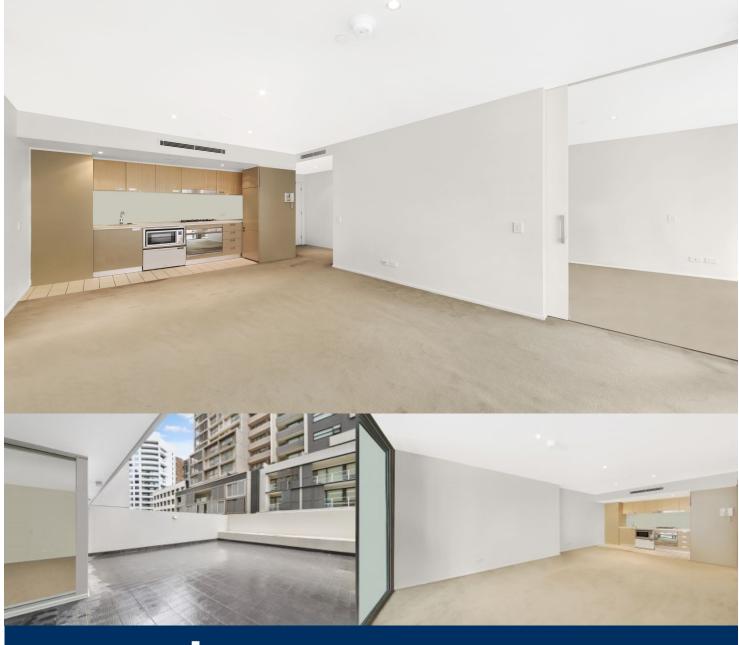

morton.

St Leonards E104/599 Pacific Highway

Located in the northern side of the prestigious Abode building, this chic, boutique address incorporates leading edge design, superb facilities and an ambiance of space & convenience. This spacious one bedroom apartment is Ideally suited to those seeking.

- Brand new carpet installed
- Queen-sized bedroom with built-in wardrobes and balcony access
- Sunlit open plan living opens to massive terrace ideal for entertaining
- Deluxe galley style kitchen with gas stainless steel appliances
- Modern Kitchen with Dishwasher
- Concealed internal laundry
- Ducted air conditioning throughout
- Secure building with lift access
- On sight Building Management and Concierge
- Audio visual intercom
- On site gymnasium, heated lap pool, spa and steam room